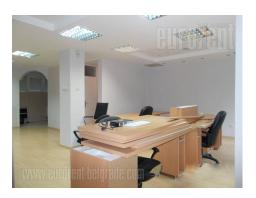

Office space housed in the ground floor of an apartment building in New Belgrade, Block 29. It has an entrance separate from the residential one, from the outside of the building. It consists of an admittance area with a reception desk, one larger office which occupies about 40 m<sup>2</sup>, a kitchen, a smaller office, a bathroom and a toilet. Space is adapted for business purposes, has air conditioning, alarm system, as well as a computer network. Suitable for different kinds of business activities.