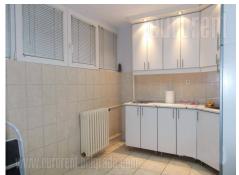

Office space housed in the ground floor of an apartment building in New Belgrade, Block 29. It has an entrance separate from the residential one, from the outside of the building. It consists of an admittance area with a reception desk, one larger office which occupies about 40 m<sup>2</sup>, a kitchen, a smaller office, a bathroom and a toilet. Space is adapted for business purposes, has air conditioning, alarm system, as well as a computer network. Suitable for different kinds of business activities.