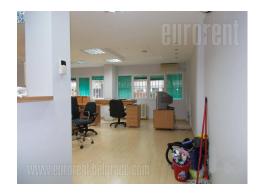

Office space housed in the ground floor of an apartment building in New Belgrade, Block 29. It has an entrance separate from the residential one, from the outside of the building. It consists of an admittance area with a reception desk, one larger office which occupies about 40 m<sup>2</sup>, a kitchen, a smaller office, a bathroom and a toilet. Space is adapted for business purposes, has air conditioning, alarm system, as well as a computer network. Suitable for different kinds of business activities.