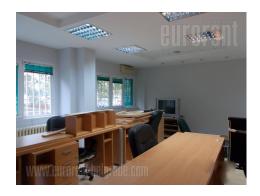

Office space housed in the ground floor of an apartment building in New Belgrade, Block 29. It has an entrance separate from the residential one, from the outside of the building. It consists of an admittance area with a reception desk, one larger office which occupies about 40 m<sup>2</sup>, a kitchen, a smaller office, a bathroom and a toilet. Space is adapted for business purposes, has air conditioning, alarm system, as well as a computer network. Suitable for different kinds of business activities.