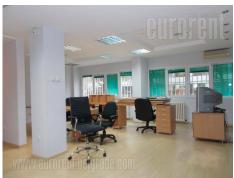

Office space housed in the ground floor of an apartment building in New Belgrade, Block 29. It has an entrance separate from the residential one, from the outside of the building. It consists of an admittance area with a reception desk, one larger office which occupies about 40 m<sup>2</sup>, a kitchen, a smaller office, a bathroom and a toilet. Space is adapted for business purposes, has air conditioning, alarm system, as well as a computer network. Suitable for different kinds of business activities.