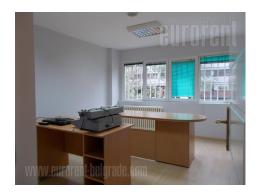

Office space housed in the ground floor of an apartment building in New Belgrade, Block 29. It has an entrance separate from the residential one, from the outside of the building. It consists of an admittance area with a reception desk, one larger office which occupies about 40 m<sup>2</sup>, a kitchen, a smaller office, a bathroom and a toilet. Space is adapted for business purposes, has air conditioning, alarm system, as well as a computer network. Suitable for different kinds of business activities.