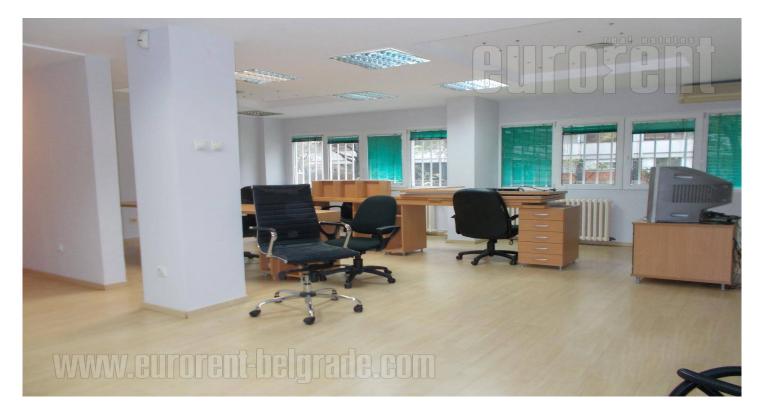

Office space housed in the ground floor of an apartment building in New Belgrade, Block 29. It has an entrance separate from the residential one, from the outside of the building. It consists of an admittance area with a reception desk, one larger office which occupies about 40 m<sup>2</sup>, a kitchen, a smaller office, a bathroom and a toilet. Space is adapted for business purposes, has air conditioning, alarm system, as well as a computer network. Suitable for different kinds of business activities.