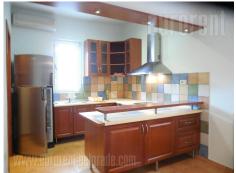

Excellent apartment located in the wider city center, in near vicinity of Slavija square, Manjez park and Hilton hotel. Quiet part of the street, well connected to the highway, which is within 5 minute driving distance. Several public transportation lines lead to different parts of the city. Near vicinity of several diplomatic representatives and public institutions. The apartment is housed on the first floor of a pre-war building with an entrance tiled in marble. It has high ceilings and two entrances. It consists of five offices, three are mutually interconnected, while the fourth is detached. Fifth office is a spacious central anteroom, leading into the rest of the apartment. Two bathrooms are at disposal, as well as a fully equipped kitchen with a pantry. The apartment has a modern interior, equipped with high quality materials. Each room has air-conditioning. Pleasant interior suitable both for residential