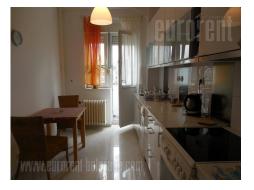

Apartment is housed on a good location within city center. Small, peaceful street, located between two busy ones. Surrounding area contains different amenities necessary for everyday living. Apartment is housed on a seventh floor, so the location of building and apartments height provide beautiful view and abundance of light. Building is older but the apartment is fully renovated. Excellent and functional rooms arrangement provides comfortable space for families. Apartment has very nice, new kitchen with small pantry and terrace. Living room is specially comfortable and pleasant for staying since it has lot of windows which provide ample light. Also, living room opens to a larger terrace. Two bedrooms are quite spacious and third room is bit smaller and it can be used as study room. Bathroom is equipped with shower cabin and restroom is separated. Furniture combines modern and classic style which secures everyday comfort.