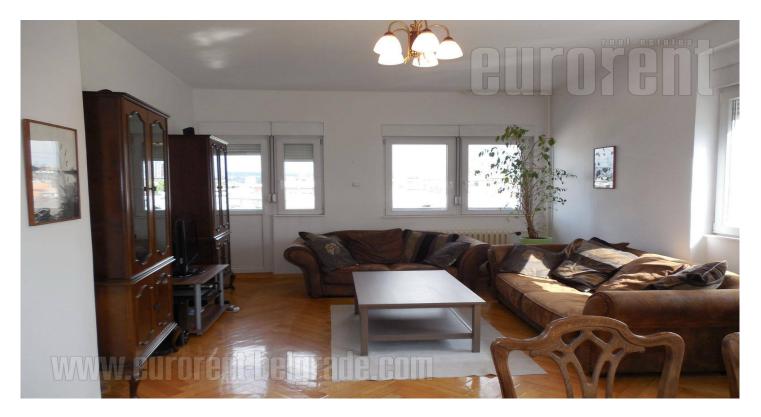

Apartment is housed on a good location within city center. Small, peaceful street, located between two busy ones. Surrounding area contains different amenities necessary for everyday living. Apartment is housed on a seventh floor, so the location of building and apartments height provide beautiful view and abundance of light. Building is older but the apartment is fully renovated. Excellent and functional rooms arrangement provides comfortable space for families. Apartment has very nice, new kitchen with small pantry and terrace. Living room is specially comfortable and pleasant for staying since it has lot of windows which provide ample light. Also, living room opens to a larger terrace. Two bedrooms are quite spacious and third room is bit smaller and it can be used as study room. Bathroom is equipped with shower cabin and restroom is separated. Furniture combines modern and classic style which secures everyday comfort.