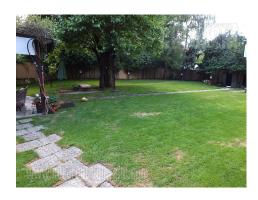

A detached house on a large lot, in Dedinje. Excellent location in a quiet street, but near a busy square. In near surroundings there is a 24h open grocery shop Maxi, as well as public transportation stops at only five minute walking distance. Very convenient location for families with children, considering the near vicinity of international schools. This house gives the opportunity of life on a great location, but at the same time it has privacy provided by the greenery which surrounds it. House has two levels and it is placed in the back of the evenly shaped lot. Well maintained track leads to the main entrance. On the ground floor there is a living room and a fully equipped kitchen with a dinning room, bathroom with a shower and a small room/pantry. On the top floor/attic there are three bedrooms and a terrace, as well as a bathroom with a bathtub. The top floor has slant cealing but this does not disturb the functionality of space. Wooden beams on the rooftop construction give the special note to this house. The house is furnished with clasical furniture, but it can be leased unfurnished, depending on the future tenants needs. There is also one garage space at disposal.