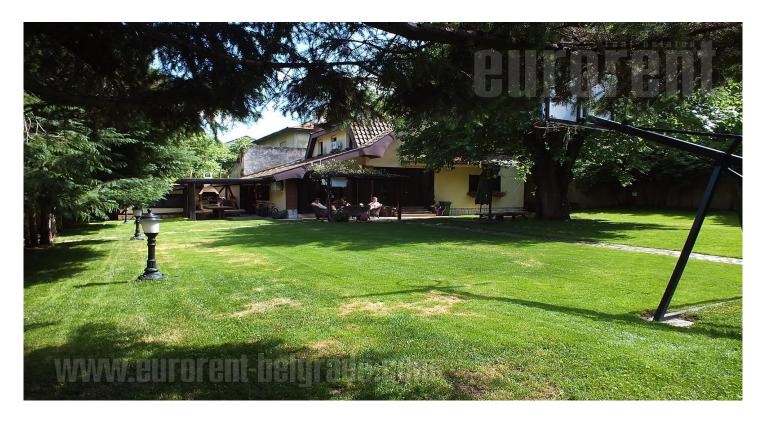

A detached house on a large lot, in Dedinje. Excellent location in a quiet street, but near a busy square. In near surroundings there is a 24h open grocery shop Maxi, as well as public transportation stops at only five minute walking distance. Very convenient location for families with children, considering the near vicinity of international schools. This house gives the opportunity of life on a great location, but at the same time it has privacy provided by the greenery which surrounds it. House has two levels and it is placed in the back of the evenly shaped lot. Well maintained track leads to the main entrance. On the ground floor there is a living room and a fully equipped kitchen with a dinning room, bathroom with a shower and a small room/pantry. On the top floor/attic there are three bedrooms and a terrace, as well as a bathroom with a bathtub. The top floor has slant cealing but this does not disturb the functionality of space. Wooden beams on the rooftop construction give the special note to this house. The house is furnished with clasical furniture, but it can be leased unfurnished, depending on the future tenants needs. There is also one garage space at disposal.