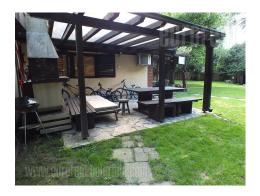

A detached house on a large lot, in Dedinje. Excellent location in a quiet street, but near a busy square. In near surroundings there is a 24h open grocery shop Maxi, as well as public transportation stops at only five minute walking distance. Very convenient location for families with children, considering the near vicinity of international schools. This house gives the opportunity of life on a great location, but at the same time it has privacy provided by the greenery which surrounds it. House has two levels and it is placed in the back of the evenly shaped lot. Well maintained track leads to the main entrance. On the ground floor there is a living room and a fully equipped kitchen with a dinning room, bathroom with a shower and a small room/pantry. On the top floor/attic there are three bedrooms and a terrace, as well as a bathroom with a bathtub. The top floor has slant cealing but this does not disturb the functionality of space. Wooden beams on the rooftop construction give the special note to this house. The house is furnished with clasical furniture, but it can be leased unfurnished, depending on the future tenants needs. There is also one garage space at disposal.