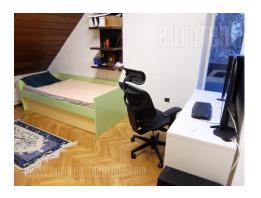

A detached house on a large lot, in Dedinje. Excellent location in a quiet street, but near a busy square. In near surroundings there is a 24h open grocery shop Maxi, as well as public transportation stops at only five minute walking distance. Very convenient location for families with children, considering the near vicinity of international schools. This house gives the opportunity of life on a great location, but at the same time it has privacy provided by the greenery which surrounds it. House has two levels and it is placed in the back of the evenly shaped lot. Well maintained track leads to the main entrance. On the ground floor there is a living room and a fully equipped kitchen with a dinning room, bathroom with a shower and a small room/pantry. On the top floor/attic there are three bedrooms and a terrace, as well as a bathroom with a bathtub. The top floor has slant cealing but this does not disturb the functionality of space. Wooden beams on the rooftop construction give the special note to this house. The house is furnished with clasical furniture, but it can be leased unfurnished, depending on the future tenants needs. There is also one garage space at disposal.