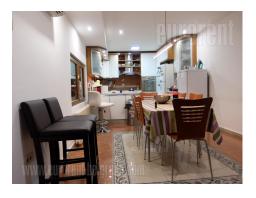

A detached house on a large lot, in Dedinje. Excellent location in a quiet street, but near a busy square. In near surroundings there is a 24h open grocery shop Maxi, as well as public transportation stops at only five minute walking distance. Very convenient location for families with children, considering the near vicinity of international schools. This house gives the opportunity of life on a great location, but at the same time it has privacy provided by the greenery which surrounds it. House has two levels and it is placed in the back of the evenly shaped lot. Well maintained track leads to the main entrance. On the ground floor there is a living room and a fully equipped kitchen with a dinning room, bathroom with a shower and a small room/pantry. On the top floor/attic there are three bedrooms and a terrace, as well as a bathroom with a bathtub. The top floor has slant cealing but this does not disturb the functionality of space. Wooden beams on the rooftop construction give the special note to this house. The house is furnished with clasical furniture, but it can be leased unfurnished, depending on the future tenants needs. There is also one garage space at disposal.