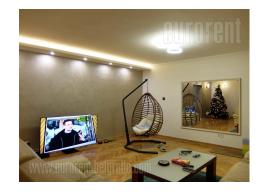

A detached house on a large lot, in Dedinje. Excellent location in a quiet street, but near a busy square. In near surroundings there is a 24h open grocery shop Maxi, as well as public transportation stops at only five minute walking distance. Very convenient location for families with children, considering the near vicinity of international schools. This house gives the opportunity of life on a great location, but at the same time it has privacy provided by the greenery which surrounds it. House has two levels and it is placed in the back of the evenly shaped lot. Well maintained track leads to the main entrance. On the ground floor there is a living room and a fully equipped kitchen with a dinning room, bathroom with a shower and a small room/pantry. On the top floor/attic there are three bedrooms and a terrace, as well as a bathroom with a bathtub. The top floor has slant cealing but this does not disturb the functionality of space. Wooden beams on the rooftop construction give the special note to this house. The house is furnished with clasical furniture, but it can be leased unfurnished, depending on the future tenants needs. There is also one garage space at disposal.