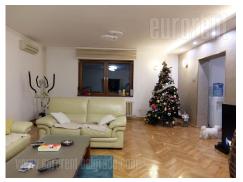

A detached house on a large lot, in Dedinje. Excellent location in a quiet street, but near a busy square. In near surroundings there is a 24h open grocery shop Maxi, as well as public transportation stops at only five minute walking distance. Very convenient location for families with children, considering the near vicinity of international schools. This house gives the opportunity of life on a great location, but at the same time it has privacy provided by the greenery which surrounds it. House has two levels and it is placed in the back of the evenly shaped lot. Well maintained track leads to the main entrance. On the ground floor there is a living room and a fully equipped kitchen with a dinning room, bathroom with a shower and a small room/pantry. On the top floor/attic there are three bedrooms and a terrace, as well as a bathroom with a bathtub. The top floor has slant cealing but this does not disturb the functionality of space. Wooden beams on the rooftop construction give the special note to this house. The house is furnished with clasical furniture, but it can be leased unfurnished, depending on the future tenants needs. There is also one garage space at disposal.