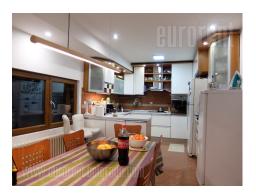

A detached house on a large lot, in Dedinje. Excellent location in a quiet street, but near a busy square. In near surroundings there is a 24h open grocery shop Maxi, as well as public transportation stops at only five minute walking distance. Very convenient location for families with children, considering the near vicinity of international schools. This house gives the opportunity of life on a great location, but at the same time it has privacy provided by the greenery which surrounds it. House has two levels and it is placed in the back of the evenly shaped lot. Well maintained track leads to the main entrance. On the ground floor there is a living room and a fully equipped kitchen with a dinning room, bathroom with a shower and a small room/pantry. On the top floor/attic there are three bedrooms and a terrace, as well as a bathroom with a bathtub. The top floor has slant cealing but this does not disturb the functionality of space. Wooden beams on the rooftop construction give the special note to this house. The house is furnished with clasical furniture, but it can be leased unfurnished, depending on the future tenants needs. There is also one garage space at disposal.