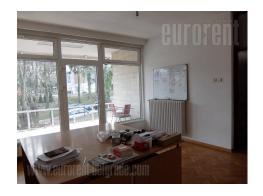

Semi-detached house on plot of 5.5 ares. Three levels. Basement: three offices, rest room, pantry and garage. High ground floor: central office of 60 m<sup>2</sup>, two larger offices, rest room, pantry, kitchenette and terrace. On first floor are two smaller and one large office and bathroom. House is ideal for business premises.