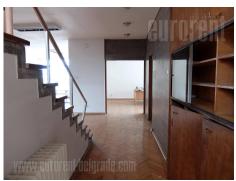

Semi-detached house on plot of 5.5 ares. Three levels. Basement: three offices, rest room, pantry and garage. High ground floor: central office of 60 m<sup>2</sup>, two larger offices, rest room, pantry, kitchenette and terrace. On first floor are two smaller and one large office and bathroom. House is ideal for business premises.