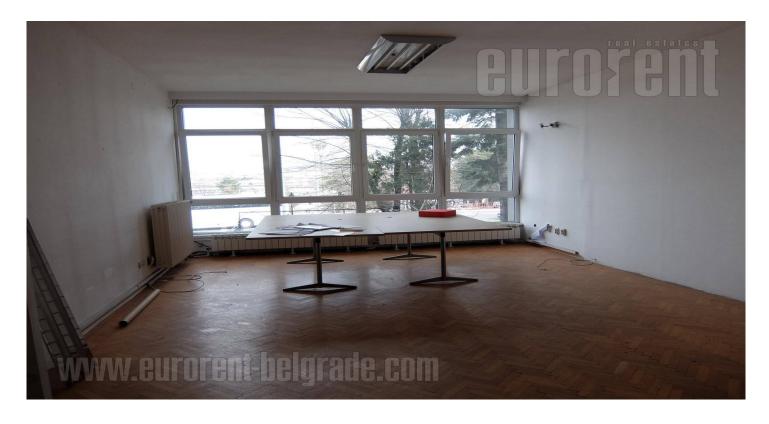

Semi-detached house on plot of 5.5 ares. Three levels. Basement: three offices, rest room, pantry and garage. High ground floor: central office of 60 m<sup>2</sup>, two larger offices, rest room, pantry, kitchenette and terrace. On first floor are two smaller and one large office and bathroom. House is ideal for business premises.