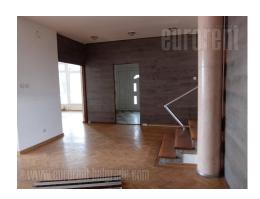

Semi-detached house on plot of 5.5 ares. Three levels. Basement: three offices, rest room, pantry and garage. High ground floor: central office of 60 m<sup>2</sup>, two larger offices, rest room, pantry, kitchenette and terrace. On first floor are two smaller and one large office and bathroom. House is ideal for business premises.