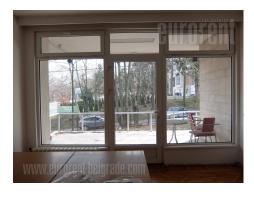

Semi-detached house on plot of 5.5 ares. Three levels. Basement: three offices, rest room, pantry and garage. High ground floor: central office of 60 m<sup>2</sup>, two larger offices, rest room, pantry, kitchenette and terrace. On first floor are two smaller and one large office and bathroom. House is ideal for business premises.