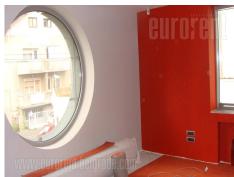

Office building near main traffic lines on Banovo brdo. New, three levels. First level: basement 130 m<sup>2</sup> (natural illumination), with ancillary rooms, server room. Ground floor: nine offices, three rest rooms, kitchenette. First floor: 4-5 rooms, kitchenette, two terraces, rest room. High quality interior, central air conditioning, alarm, security. Convenient for all purposes.