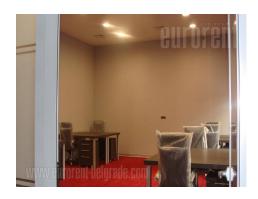

Office building near main traffic lines on Banovo brdo. New, three levels. First level: basement 130 m<sup>2</sup> (natural illumination), with ancillary rooms, server room. Ground floor: nine offices, three rest rooms, kitchenette. First floor: 4-5 rooms, kitchenette, two terraces, rest room. High quality interior, central air conditioning, alarm, security. Convenient for all purposes.