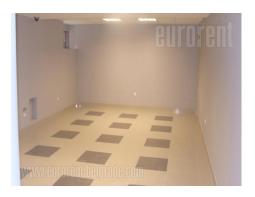

Office building near main traffic lines on Banovo brdo. New, three levels. First level: basement 130 m<sup>2</sup> (natural illumination), with ancillary rooms, server room. Ground floor: nine offices, three rest rooms, kitchenette. First floor: 4-5 rooms, kitchenette, two terraces, rest room. High quality interior, central air conditioning, alarm, security. Convenient for all purposes.