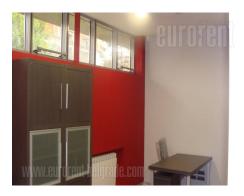

Office building near main traffic lines on Banovo brdo. New, three levels. First level: basement 130 m<sup>2</sup> (natural illumination), with ancillary rooms, server room. Ground floor: nine offices, three rest rooms, kitchenette. First floor: 4-5 rooms, kitchenette, two terraces, rest room. High quality interior, central air conditioning, alarm, security. Convenient for all purposes.