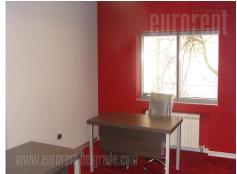

Office building near main traffic lines on Banovo brdo. New, three levels. First level: basement 130 m<sup>2</sup> (natural illumination), with ancillary rooms, server room. Ground floor: nine offices, three rest rooms, kitchenette. First floor: 4-5 rooms, kitchenette, two terraces, rest room. High quality interior, central air conditioning, alarm, security. Convenient for all purposes.