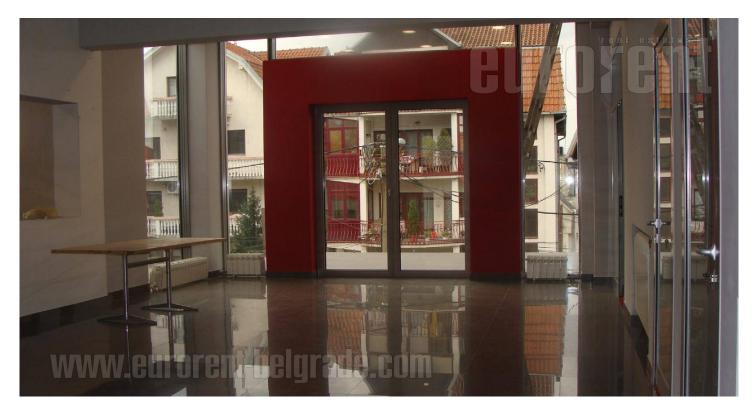

Office building near main traffic lines on Banovo brdo. New, three levels. First level: basement 130 m<sup>2</sup> (natural illumination), with ancillary rooms, server room. Ground floor: nine offices, three rest rooms, kitchenette. First floor: 4-5 rooms, kitchenette, two terraces, rest room. High quality interior, central air conditioning, alarm, security. Convenient for all purposes.