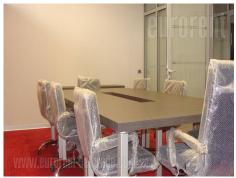

Office building near main traffic lines on Banovo brdo. New, three levels. First level: basement 130 m<sup>2</sup> (natural illumination), with ancillary rooms, server room. Ground floor: nine offices, three rest rooms, kitchenette. First floor: 4-5 rooms, kitchenette, two terraces, rest room. High quality interior, central air conditioning, alarm, security. Convenient for all purposes.