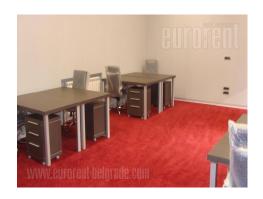

Office building near main traffic lines on Banovo brdo. New, three levels. First level: basement 130 m<sup>2</sup> (natural illumination), with ancillary rooms, server room. Ground floor: nine offices, three rest rooms, kitchenette. First floor: 4-5 rooms, kitchenette, two terraces, rest room. High quality interior, central air conditioning, alarm, security. Convenient for all purposes.