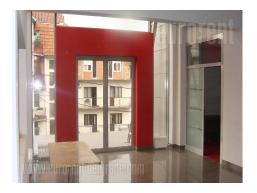

Office building near main traffic lines on Banovo brdo. New, three levels. First level: basement 130 m<sup>2</sup> (natural illumination), with ancillary rooms, server room. Ground floor: nine offices, three rest rooms, kitchenette. First floor: 4-5 rooms, kitchenette, two terraces, rest room. High quality interior, central air conditioning, alarm, security. Convenient for all purposes.