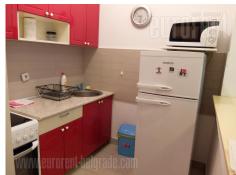

Excellent apartment in new building, first occupancy. Bathroom with shower cabin, detached small bedroom, kitchen with bartable and living room. Spacious balcony. Parking place under ramp. Armored door, air conditioner, video surveillance. Partly new furniture.