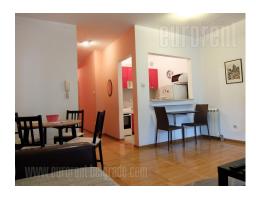

Excellent apartment in new building, first occupancy. Bathroom with shower cabin, detached small bedroom, kitchen with bartable and living room. Spacious balcony. Parking place under ramp. Armored door, air conditioner, video surveillance. Partly new furniture.