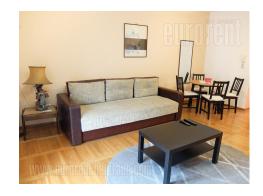

Excellent apartment in new building, first occupancy. Bathroom with shower cabin, detached small bedroom, kitchen with bartable and living room. Spacious balcony. Parking place under ramp. Armored door, air conditioner, video surveillance. Partly new furniture.