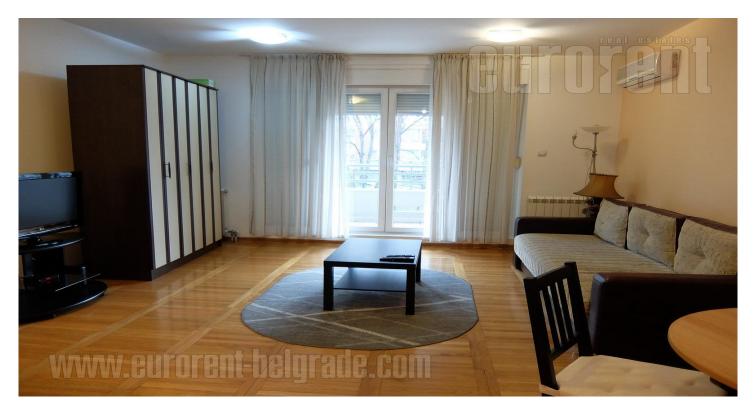

Excellent apartment in new building, first occupancy. Bathroom with shower cabin, detached small bedroom, kitchen with bartable and living room. Spacious balcony. Parking place under ramp. Armored door, air conditioner, video surveillance. Partly new furniture.