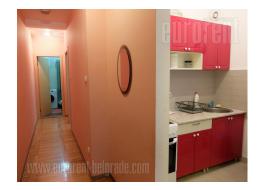

Excellent apartment in new building, first occupancy. Bathroom with shower cabin, detached small bedroom, kitchen with bartable and living room. Spacious balcony. Parking place under ramp. Armored door, air conditioner, video surveillance. Partly new furniture.