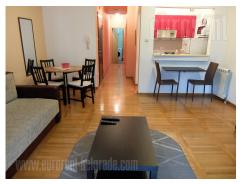

Excellent apartment in new building, first occupancy. Bathroom with shower cabin, detached small bedroom, kitchen with bartable and living room. Spacious balcony. Parking place under ramp. Armored door, air conditioner, video surveillance. Partly new furniture.