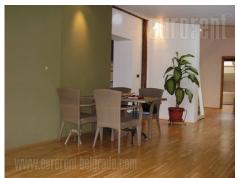

Attractive apartment housed on the third floor of an older building, very close to the city center. It is located in a quiet street, at only a few minute walking distance from Faculty of mechanical engineering and Vukov spomenik (Vuk monument). Close vicinity of two major traffic lines provides easy connection to the rest of the city eather by personal or public transportation. The apartment is in loft level and it has a lot of slants supported by wooden beams. It consists of an entrance hallway, a spacious living room and dining area with a modernly equipped kitchen, a big bathroom which has a jacuzzi bathtub and a shower cabin, from where one can access a bedroom. Second part of the apartment has another bedroom. From the living room a staircase leads to a rooftop terrace, which occupies around 20 m<sup>2</sup>. The apartment is fully equipped with furniture which fits the interior. It has a many rooftop windows, which allow a lot of daylight. Suitable for one person or couples.