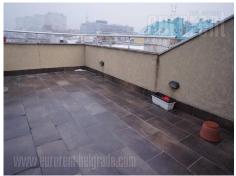

Attractive apartment housed on the third floor of an older building, very close to the city center. It is located in a quiet street, at only a few minute walking distance from Faculty of mechanical engineering and Vukov spomenik (Vuk monument). Close vicinity of two major traffic lines provides easy connection to the rest of the city eather by personal or public transportation. The apartment is in loft level and it has a lot of slants supported by wooden beams. It consists of an entrance hallway, a spacious living room and dining area with a modernly equipped kitchen, a big bathroom which has a jacuzzi bathtub and a shower cabin, from where one can access a bedroom. Second part of the apartment has another bedroom. From the living room a staircase leads to a rooftop terrace, which occupies around 20 m<sup>2</sup>. The apartment is fully equipped with furniture which fits the interior. It has a many rooftop windows, which allow a lot of daylight. Suitable for one person or couples.