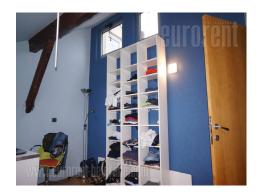

Attractive apartment housed on the third floor of an older building, very close to the city center. It is located in a quiet street, at only a few minute walking distance from Faculty of mechanical engineering and Vukov spomenik (Vuk monument). Close vicinity of two major traffic lines provides easy connection to the rest of the city eather by personal or public transportation. The apartment is in loft level and it has a lot of slants supported by wooden beams. It consists of an entrance hallway, a spacious living room and dining area with a modernly equipped kitchen, a big bathroom which has a jacuzzi bathtub and a shower cabin, from where one can access a bedroom. Second part of the apartment has another bedroom. From the living room a staircase leads to a rooftop terrace, which occupies around 20 m<sup>2</sup>. The apartment is fully equipped with furniture which fits the interior. It has a many rooftop windows, which allow a lot of daylight. Suitable for one person or couples.