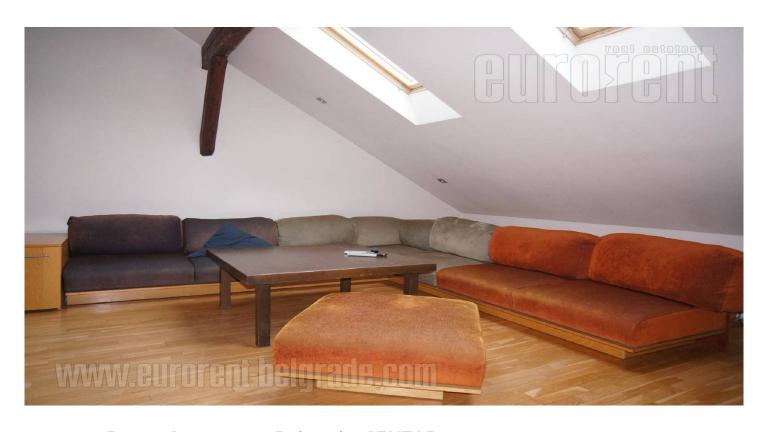

Attractive apartment housed on the third floor of an older building, very close to the city center. It is located in a quiet street, at only a few minute walking distance from Faculty of mechanical engineering and Vukov spomenik (Vuk monument). Close vicinity of two major traffic lines provides easy connection to the rest of the city eather by personal or public transportation. The apartment is in loft level and it has a lot of slants supported by wooden beams. It consists of an entrance hallway, a spacious living room and dining area with a modernly equipped kitchen, a big bathroom which has a jacuzzi bathtub and a shower cabin, from where one can access a bedroom. Second part of the apartment has another bedroom. From the living room a staircase leads to a rooftop terrace, which occupies around 20 m<sup>2</sup>. The apartment is fully equipped with furniture which fits the interior. It has a many rooftop windows, which allow a lot of daylight. Suitable for one person or couples.