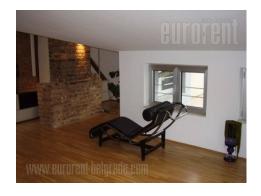

Attractive apartment housed on the third floor of an older building, very close to the city center. It is located in a quiet street, at only a few minute walking distance from Faculty of mechanical engineering and Vukov spomenik (Vuk monument). Close vicinity of two major traffic lines provides easy connection to the rest of the city eather by personal or public transportation. The apartment is in loft level and it has a lot of slants supported by wooden beams. It consists of an entrance hallway, a spacious living room and dining area with a modernly equipped kitchen, a big bathroom which has a jacuzzi bathtub and a shower cabin, from where one can access a bedroom. Second part of the apartment has another bedroom. From the living room a staircase leads to a rooftop terrace, which occupies around 20 m<sup>2</sup>. The apartment is fully equipped with furniture which fits the interior. It has a many rooftop windows, which allow a lot of daylight. Suitable for one person or couples.