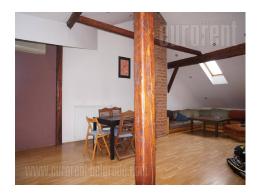

Attractive apartment housed on the third floor of an older building, very close to the city center. It is located in a quiet street, at only a few minute walking distance from Faculty of mechanical engineering and Vukov spomenik (Vuk monument). Close vicinity of two major traffic lines provides easy connection to the rest of the city eather by personal or public transportation. The apartment is in loft level and it has a lot of slants supported by wooden beams. It consists of an entrance hallway, a spacious living room and dining area with a modernly equipped kitchen, a big bathroom which has a jacuzzi bathtub and a shower cabin, from where one can access a bedroom. Second part of the apartment has another bedroom. From the living room a staircase leads to a rooftop terrace, which occupies around 20 m<sup>2</sup>. The apartment is fully equipped with furniture which fits the interior. It has a many rooftop windows, which allow a lot of daylight. Suitable for one person or couples.