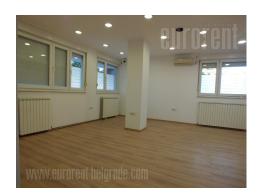

## #26455, Rent - Office space, Belgrade, BLOK 21

The space is located in New Belgrade in block 21. It is in high ground floor of an apartment building. There is everything one needs nearby, such as grocery stores, markets as well as banks. This location allows excellent connection with the freeway, and the rest of the city as well. The space itself has separate entrance and it is completely redecorated. The space has halogenic lighting and PVC carpentry. It consists of admittance area, fully equipped kitchenette, toilet and one larger open space of 28 m<sup>2</sup>. It is equipped with air-conditioning. Great for companies with lower number of employees, who are in need of nice, functional space, on great location.