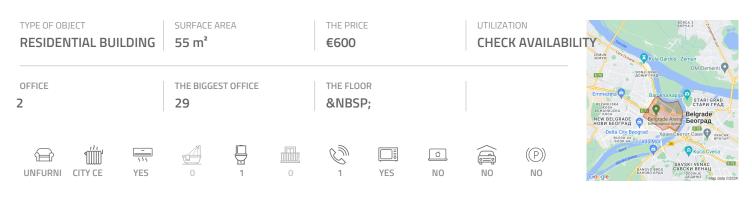

## #26455, Rent - Office space, Belgrade, BLOK 21

The space is located in New Belgrade in block 21. It is in high ground floor of an apartment building. There is everything one needs nearby, such as grocery stores, markets as well as banks. This location allows excellent connection with the freeway, and the rest of the city as well. The space itself has separate entrance and it is completely redecorated. The space has halogenic lighting and PVC carpentry. It consists of admittance area, fully equipped kitchenette, toilet and one larger open space of 28 m<sup>2</sup>. It is equipped with air-conditioning. Great for companies with lower number of employees, who are in need of nice, functional space, on great location.