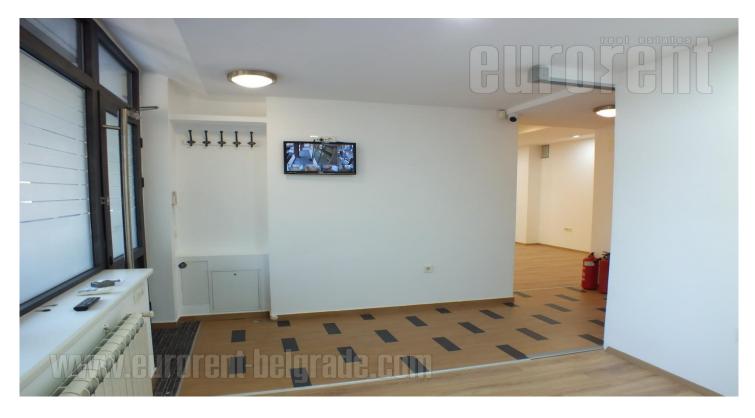

## #26455, Rent - Office space, Belgrade, BLOK 21

The space is located in New Belgrade in block 21. It is in high ground floor of an apartment building. There is everything one needs nearby, such as grocery stores, markets as well as banks. This location allows excellent connection with the freeway, and the rest of the city as well. The space itself has separate entrance and it is completely redecorated. The space has halogenic lighting and PVC carpentry. It consists of admittance area, fully equipped kitchenette, toilet and one larger open space of 28 m<sup>2</sup>. It is equipped with air-conditioning. Great for companies with lower number of employees, who are in need of nice, functional space, on great location.