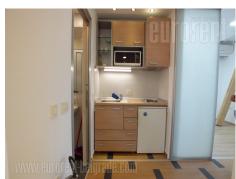

## #26455, Rent - Office space, Belgrade, BLOK 21

The space is located in New Belgrade in block 21. It is in high ground floor of an apartment building. There is everything one needs nearby, such as grocery stores, markets as well as banks. This location allows excellent connection with the freeway, and the rest of the city as well. The space itself has separate entrance and it is completely redecorated. The space has halogenic lighting and PVC carpentry. It consists of admittance area, fully equipped kitchenette, toilet and one larger open space of 28 m<sup>2</sup>. It is equipped with air-conditioning. Great for companies with lower number of employees, who are in need of nice, functional space, on great location.