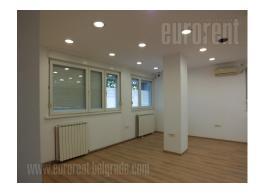

## #26455, Rent - Office space, Belgrade, BLOK 21

The space is located in New Belgrade in block 21. It is in high ground floor of an apartment building. There is everything one needs nearby, such as grocery stores, markets as well as banks. This location allows excellent connection with the freeway, and the rest of the city as well. The space itself has separate entrance and it is completely redecorated. The space has halogenic lighting and PVC carpentry. It consists of admittance area, fully equipped kitchenette, toilet and one larger open space of 28 m<sup>2</sup>. It is equipped with air-conditioning. Great for companies with lower number of employees, who are in need of nice, functional space, on great location.