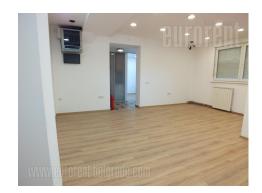

## #26455, Rent - Office space, Belgrade, BLOK 21

The space is located in New Belgrade in block 21. It is in high ground floor of an apartment building. There is everything one needs nearby, such as grocery stores, markets as well as banks. This location allows excellent connection with the freeway, and the rest of the city as well. The space itself has separate entrance and it is completely redecorated. The space has halogenic lighting and PVC carpentry. It consists of admittance area, fully equipped kitchenette, toilet and one larger open space of 28 m<sup>2</sup>. It is equipped with air-conditioning. Great for companies with lower number of employees, who are in need of nice, functional space, on great location.