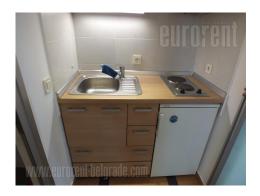

## #26455, Rent - Office space, Belgrade, BLOK 21

The space is located in New Belgrade in block 21. It is in high ground floor of an apartment building. There is everything one needs nearby, such as grocery stores, markets as well as banks. This location allows excellent connection with the freeway, and the rest of the city as well. The space itself has separate entrance and it is completely redecorated. The space has halogenic lighting and PVC carpentry. It consists of admittance area, fully equipped kitchenette, toilet and one larger open space of 28 m<sup>2</sup>. It is equipped with air-conditioning. Great for companies with lower number of employees, who are in need of nice, functional space, on great location.