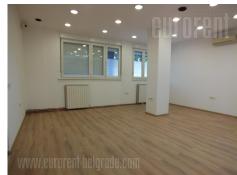

## #26455, Rent - Office space, Belgrade, BLOK 21

The space is located in New Belgrade in block 21. It is in high ground floor of an apartment building. There is everything one needs nearby, such as grocery stores, markets as well as banks. This location allows excellent connection with the freeway, and the rest of the city as well. The space itself has separate entrance and it is completely redecorated. The space has halogenic lighting and PVC carpentry. It consists of admittance area, fully equipped kitchenette, toilet and one larger open space of 28 m<sup>2</sup>. It is equipped with air-conditioning. Great for companies with lower number of employees, who are in need of nice, functional space, on great location.