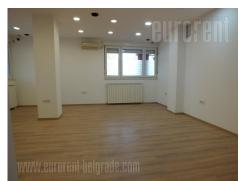

## #26455, Rent - Office space, Belgrade, BLOK 21

The space is located in New Belgrade in block 21. It is in high ground floor of an apartment building. There is everything one needs nearby, such as grocery stores, markets as well as banks. This location allows excellent connection with the freeway, and the rest of the city as well. The space itself has separate entrance and it is completely redecorated. The space has halogenic lighting and PVC carpentry. It consists of admittance area, fully equipped kitchenette, toilet and one larger open space of 28 m<sup>2</sup>. It is equipped with air-conditioning. Great for companies with lower number of employees, who are in need of nice, functional space, on great location.