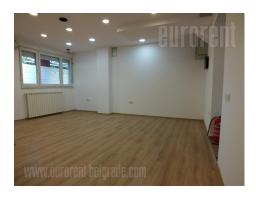

## #26455, Rent - Office space, Belgrade, BLOK 21

The space is located in New Belgrade in block 21. It is in high ground floor of an apartment building. There is everything one needs nearby, such as grocery stores, markets as well as banks. This location allows excellent connection with the freeway, and the rest of the city as well. The space itself has separate entrance and it is completely redecorated. The space has halogenic lighting and PVC carpentry. It consists of admittance area, fully equipped kitchenette, toilet and one larger open space of 28 m<sup>2</sup>. It is equipped with air-conditioning. Great for companies with lower number of employees, who are in need of nice, functional space, on great location.