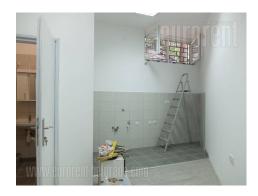

Business premise in a peaceful Dedinje street close to Beli dvor (White palace) and Jerry restaurant. It is slightly indented from the street, with an car entrance and parking space for 2 or 3 vehicles. The premise spreads over three levels. Ground floor has separate entrance and it is not connected with indoor staircase with other levels. This part consists of two offices, bathroom and kitchen only with installations for necessary elements. First floor contains one office, bathroom and a terrace, while upper level has two offices, bathroom kitchen and server room. Interior is renovated, with computer network and completely new electrical installations.

Suitable for office activity.