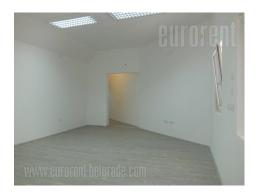

Business premise in a peaceful Dedinje street close to Beli dvor (White palace) and Jerry restaurant. It is slightly indented from the street, with an car entrance and parking space for 2 or 3 vehicles. The premise spreads over three levels. Ground floor has separate entrance and it is not connected with indoor staircase with other levels. This part consists of two offices, bathroom and kitchen only with installations for necessary elements. First floor contains one office, bathroom and a terrace, while upper level has two offices, bathroom kitchen and server room. Interior is renovated, with computer network and completely new electrical installations.