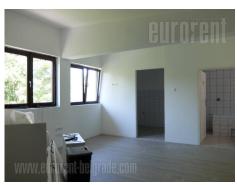

Business premise in a peaceful Dedinje street close to Beli dvor (White palace) and Jerry restaurant. It is slightly indented from the street, with an car entrance and parking space for 2 or 3 vehicles. The premise spreads over three levels. Ground floor has separate entrance and it is not connected with indoor staircase with other levels. This part consists of two offices, bathroom and kitchen only with installations for necessary elements. First floor contains one office, bathroom and a terrace, while upper level has two offices, bathroom kitchen and server room. Interior is renovated, with computer network and completely new electrical installations.