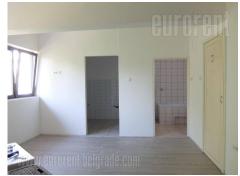

Business premise in a peaceful Dedinje street close to Beli dvor (White palace) and Jerry restaurant. It is slightly indented from the street, with an car entrance and parking space for 2 or 3 vehicles. The premise spreads over three levels. Ground floor has separate entrance and it is not connected with indoor staircase with other levels. This part consists of two offices, bathroom and kitchen only with installations for necessary elements. First floor contains one office, bathroom and a terrace, while upper level has two offices, bathroom kitchen and server room. Interior is renovated, with computer network and completely new electrical installations.