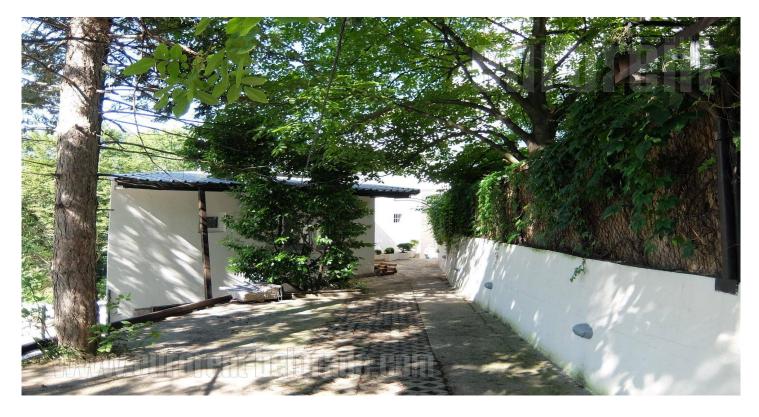

Business premise in a peaceful Dedinje street close to Beli dvor (White palace) and Jerry restaurant. It is slightly indented from the street, with an car entrance and parking space for 2 or 3 vehicles. The premise spreads over three levels. Ground floor has separate entrance and it is not connected with indoor staircase with other levels. This part consists of two offices, bathroom and kitchen only with installations for necessary elements. First floor contains one office, bathroom and a terrace, while upper level has two offices, bathroom kitchen and server room. Interior is renovated, with computer network and completely new electrical installations.