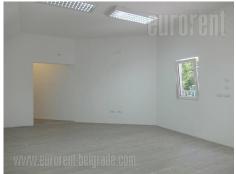

Business premise in a peaceful Dedinje street close to Beli dvor (White palace) and Jerry restaurant. It is slightly indented from the street, with an car entrance and parking space for 2 or 3 vehicles. The premise spreads over three levels. Ground floor has separate entrance and it is not connected with indoor staircase with other levels. This part consists of two offices, bathroom and kitchen only with installations for necessary elements. First floor contains one office, bathroom and a terrace, while upper level has two offices, bathroom kitchen and server room. Interior is renovated, with computer network and completely new electrical installations.

Suitable for office activity.