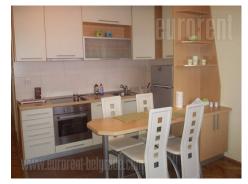

Apartment on first floor of older building. Fully renovated, contemporary. Equipped with new furniture. It consists out of spacious living room, kitchen with small dining area, detached bedroom and bathroom. It has air conditioner, armored door.