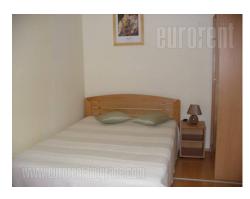

Apartment on first floor of older building. Fully renovated, contemporary. Equipped with new furniture. It consists out of spacious living room, kitchen with small dining area, detached bedroom and bathroom. It has air conditioner, armored door.