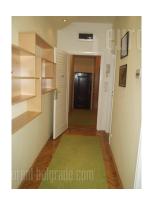

Apartment on first floor of older building. Fully renovated, contemporary. Equipped with new furniture. It consists out of spacious living room, kitchen with small dining area, detached bedroom and bathroom. It has air conditioner, armored door.