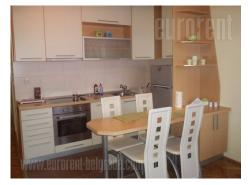

Apartment on first floor of older building. Fully renovated, contemporary. Equipped with new furniture. It consists out of spacious living room, kitchen with small dining area, detached bedroom and bathroom. It has air conditioner, armored door.