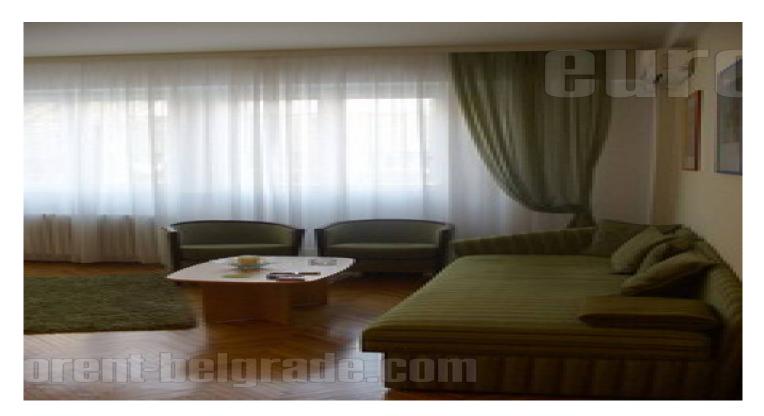

Apartment on first floor of older building. Fully renovated, contemporary. Equipped with new furniture. It consists out of spacious living room, kitchen with small dining area, detached bedroom and bathroom. It has air conditioner, armored door.