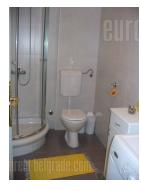

Apartment on first floor of older building. Fully renovated, contemporary. Equipped with new furniture. It consists out of spacious living room, kitchen with small dining area, detached bedroom and bathroom. It has air conditioner, armored door.