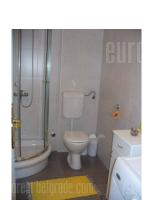

Apartment on first floor of older building. Fully renovated, contemporary. Equipped with new furniture. It consists out of spacious living room, kitchen with small dining area, detached bedroom and bathroom. It has air conditioner, armored door.