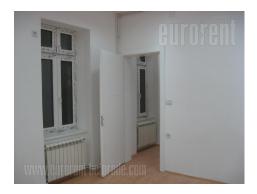

Renovated parlor apartment convenient for business premises. It consists out of central room of 40 m<sup>2</sup>, three detached large rooms, small kitchenette, bathroom and terrace with view on street. Arranged entrance, possibility for parking place in backyard. Laminate floor, air conditioner, computer network.