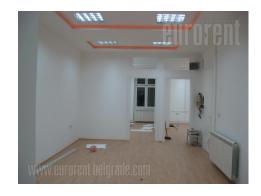

Renovated parlor apartment convenient for business premises. It consists out of central room of 40 m<sup>2</sup>, three detached large rooms, small kitchenette, bathroom and terrace with view on street. Arranged entrance, possibility for parking place in backyard. Laminate floor, air conditioner, computer network.