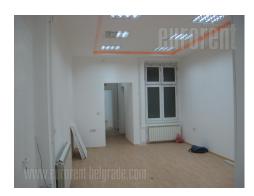

Renovated parlor apartment convenient for business premises. It consists out of central room of 40 m<sup>2</sup>, three detached large rooms, small kitchenette, bathroom and terrace with view on street. Arranged entrance, possibility for parking place in backyard. Laminate floor, air conditioner, computer network.