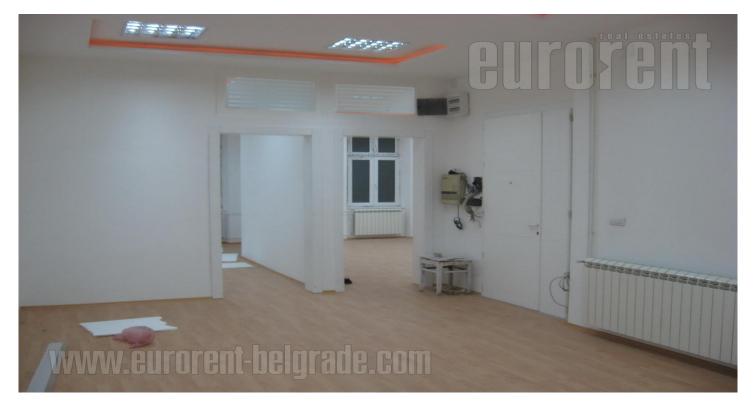

Renovated parlor apartment convenient for business premises. It consists out of central room of 40 m<sup>2</sup>, three detached large rooms, small kitchenette, bathroom and terrace with view on street. Arranged entrance, possibility for parking place in backyard. Laminate floor, air conditioner, computer network.