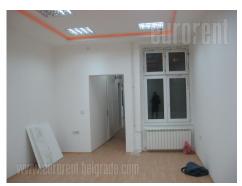

Renovated parlor apartment convenient for business premises. It consists out of central room of 40 m<sup>2</sup>, three detached large rooms, small kitchenette, bathroom and terrace with view on street. Arranged entrance, possibility for parking place in backyard. Laminate floor, air conditioner, computer network.