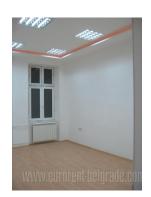

Renovated parlor apartment convenient for business premises. It consists out of central room of 40 m<sup>2</sup>, three detached large rooms, small kitchenette, bathroom and terrace with view on street. Arranged entrance, possibility for parking place in backyard. Laminate floor, air conditioner, computer network.