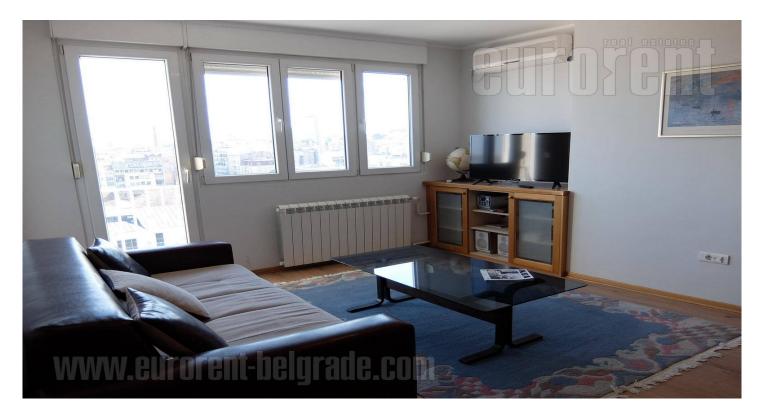

Apartment on high floor of building, nice view on river and city. Fully renovated, and equipped. It consists out of hallway, living room with kitchen and dining area, two bedrooms, bathroom with shower cabin and terrace. Furniture is relatively new, well preserved and modern. Two-side oriented, bright. Two air-conditioner units are at disposal, oak parquet, armored door and computer network as well.