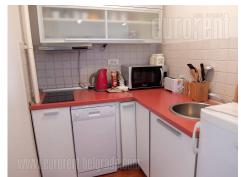

Apartment on high floor of building, nice view on river and city. Fully renovated, and equipped. It consists out of hallway, living room with kitchen and dining area, two bedrooms, bathroom with shower cabin and terrace. Furniture is relatively new, well preserved and modern. Two-side oriented, bright. Two air-conditioner units are at disposal, oak parquet, armored door and computer network as well.