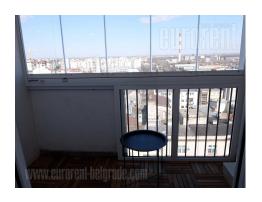

Apartment on high floor of building, nice view on river and city. Fully renovated, and equipped. It consists out of hallway, living room with kitchen and dining area, two bedrooms, bathroom with shower cabin and terrace. Furniture is relatively new, well preserved and modern. Two-side oriented, bright. Two air-conditioner units are at disposal, oak parquet, armored door and computer network as well.