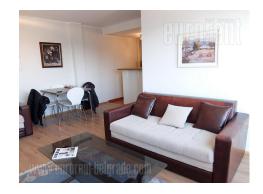

Apartment on high floor of building, nice view on river and city. Fully renovated, and equipped. It consists out of hallway, living room with kitchen and dining area, two bedrooms, bathroom with shower cabin and terrace. Furniture is relatively new, well preserved and modern. Two-side oriented, bright. Two air-conditioner units are at disposal, oak parquet, armored door and computer network as well.