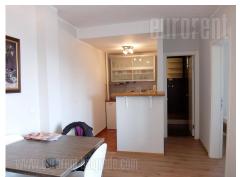

Apartment on high floor of building, nice view on river and city. Fully renovated, and equipped. It consists out of hallway, living room with kitchen and dining area, two bedrooms, bathroom with shower cabin and terrace. Furniture is relatively new, well preserved and modern. Two-side oriented, bright. Two air-conditioner units are at disposal, oak parquet, armored door and computer network as well.