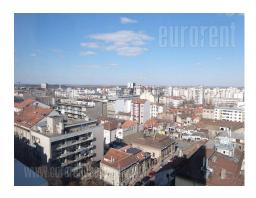

Apartment on high floor of building, nice view on river and city. Fully renovated, and equipped. It consists out of hallway, living room with kitchen and dining area, two bedrooms, bathroom with shower cabin and terrace. Furniture is relatively new, well preserved and modern. Two-side oriented, bright. Two air-conditioner units are at disposal, oak parquet, armored door and computer network as well.