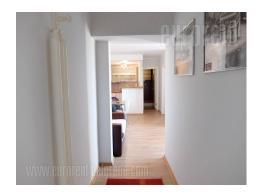

Apartment on high floor of building, nice view on river and city. Fully renovated, and equipped. It consists out of hallway, living room with kitchen and dining area, two bedrooms, bathroom with shower cabin and terrace. Furniture is relatively new, well preserved and modern. Two-side oriented, bright. Two air-conditioner units are at disposal, oak parquet, armored door and computer network as well.