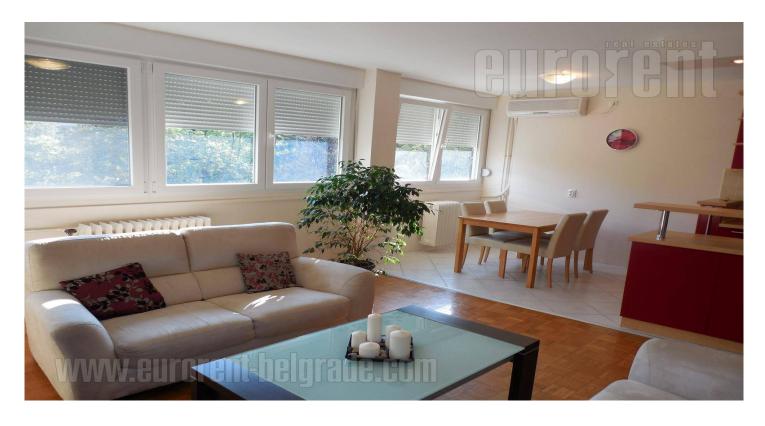

Excellent, modern equipped apartment on second floor of building. It consists out of anteroom with fitted closets, living room with dining area and kitchen (equipped, with power appliances), living room. Two bedrooms with double bed and fitted closets. Bathroom is new, with shower cabin.