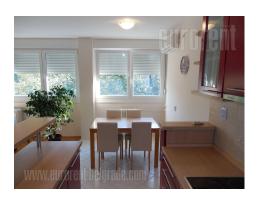

Excellent, modern equipped apartment on second floor of building. It consists out of anteroom with fitted closets, living room with dining area and kitchen (equipped, with power appliances), living room. Two bedrooms with double bed and fitted closets. Bathroom is new, with shower cabin.