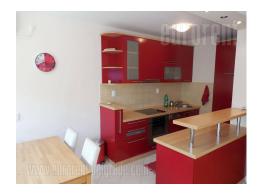

Excellent, modern equipped apartment on second floor of building. It consists out of anteroom with fitted closets, living room with dining area and kitchen (equipped, with power appliances), living room. Two bedrooms with double bed and fitted closets. Bathroom is new, with shower cabin.