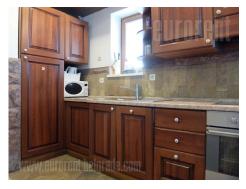

Excellent house on good location. It consists out of three levels. It's newer, arranged, bright and comfortable. Has arranged yard, gate with remote control, parking spots with roof, barbecue. In the basement is one large room, bathroom with hydro massage shower tub, rooms with Swedish sauna and washing room. Has exit to the yard, and stairs paneled with stone to the ground floor. Ground floor consists out of spacious living room with fire place, kitchen, dining area, bathroom with shower tub, one bedroom end exit to backyard. on the last level are one large and two smaller bedrooms, living room and spacious bathroom. It's furnished with high quality furniture, complete electrical appliances. It has video surveillance, air-conditioner and computer net.