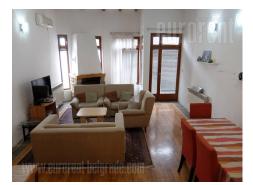

Excellent house on good location. It consists out of three levels. It's newer, arranged, bright and comfortable. Has arranged yard, gate with remote control, parking spots with roof, barbecue. In the basement is one large room, bathroom with hydro massage shower tub, rooms with Swedish sauna and washing room. Has exit to the yard, and stairs paneled with stone to the ground floor. Ground floor consists out of spacious living room with fire place, kitchen, dining area, bathroom with shower tub, one bedroom end exit to backyard. on the last level are one large and two smaller bedrooms, living room and spacious bathroom. It's furnished with high quality furniture, complete electrical appliances. It has video surveillance, air-conditioner and computer net.