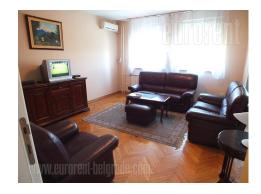

Busy location in vicinity of a park and a river bank. Commercial surrounding. A recently built building with well main tainted entrance hall. The apartment has functional room arrangement and it is two sides oriented, It has open living room with kitchen and dining area, balcony fit with glass, bathroom with a bath tub. It is bright, equipped with classic, newer furniture. Has closets, Internet connection, air-condition.