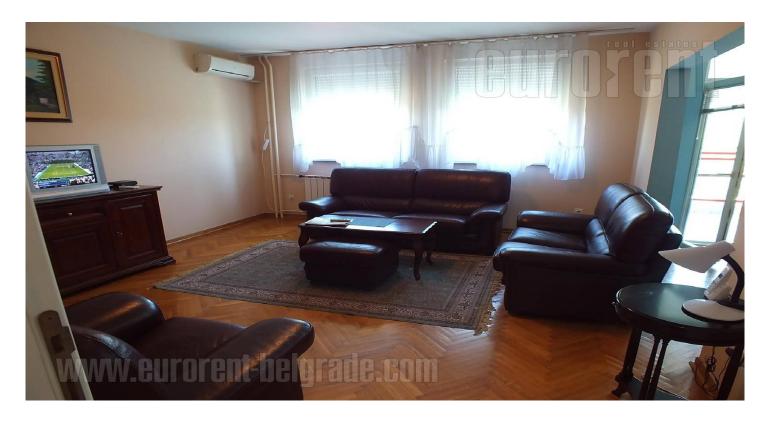

Busy location in vicinity of a park and a river bank. Commercial surrounding. A recently built building with well main tainted entrance hall. The apartment has functional room arrangement and it is two sides oriented, It has open living room with kitchen and dining area, balcony fit with glass, bathroom with a bath tub. It is bright, equipped with classic, newer furniture. Has closets, Internet connection, air-condition.