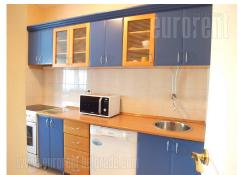

Busy location in vicinity of a park and a river bank. Commercial surrounding. A recently built building with well main tainted entrance hall. The apartment has functional room arrangement and it is two sides oriented, It has open living room with kitchen and dining area, balcony fit with glass, bathroom with a bath tub. It is bright, equipped with classic, newer furniture. Has closets, Internet connection, air-condition.