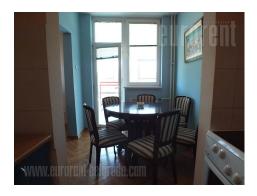

Busy location in vicinity of a park and a river bank. Commercial surrounding. A recently built building with well main tainted entrance hall. The apartment has functional room arrangement and it is two sides oriented, It has open living room with kitchen and dining area, balcony fit with glass, bathroom with a bath tub. It is bright, equipped with classic, newer furniture. Has closets, Internet connection, air-condition.