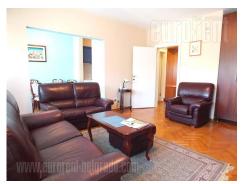

Busy location in vicinity of a park and a river bank. Commercial surrounding. A recently built building with well main tainted entrance hall. The apartment has functional room arrangement and it is two sides oriented, It has open living room with kitchen and dining area, balcony fit with glass, bathroom with a bath tub. It is bright, equipped with classic, newer furniture. Has closets, Internet connection, air-condition.