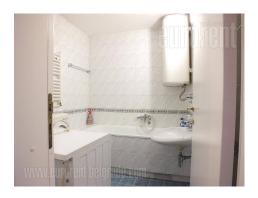

Busy location in vicinity of a park and a river bank. Commercial surrounding. A recently built building with well main tainted entrance hall. The apartment has functional room arrangement and it is two sides oriented, It has open living room with kitchen and dining area, balcony fit with glass, bathroom with a bath tub. It is bright, equipped with classic, newer furniture. Has closets, Internet connection, air-condition.