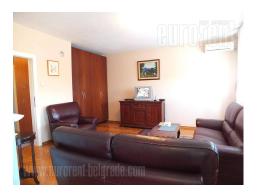

Busy location in vicinity of a park and a river bank. Commercial surrounding. A recently built building with well main tainted entrance hall. The apartment has functional room arrangement and it is two sides oriented, It has open living room with kitchen and dining area, balcony fit with glass, bathroom with a bath tub. It is bright, equipped with classic, newer furniture. Has closets, Internet connection, air-condition.