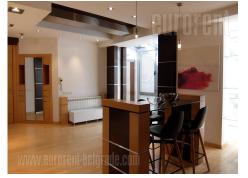

Luxurious apartment at excellent location in very city center. It is placed in street with low traffic frequency in immediate vicinity of National assembly and Pionir park. The apartment is housed on the last floor with beautiful open view to National assembly. It is spacious, attractive and completely renovated. This high attic has numerous roof top and wall windows which provide abundance of natural light. Modern interior is enriched with interesting lighting and wooden panels in pastel shades. Two large bedrooms and nice living room are at disposal as well as fully equipped separate kitchen. Dining room is placed on a beautiful glassed-in and sunny terrace. There are two bathrooms, one of which is with jacuzzi bathtub and the other with hydromassage shower. The apartment is furnished in modern manner with every detail tastefully incorporated. Comfortable and attractive space for people with distinguish taste. A public garage is placed across the building where parking space could be rented.