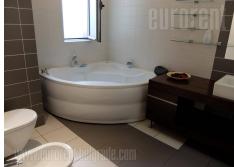

Luxurious apartment at excellent location in very city center. It is placed in street with low traffic frequency in immediate vicinity of National assembly and Pionir park. The apartment is housed on the last floor with beautiful open view to National assembly. It is spacious, attractive and completely renovated. This high attic has numerous roof top and wall windows which provide abundance of natural light. Modern interior is enriched with interesting lighting and wooden panels in pastel shades. Two large bedrooms and nice living room are at disposal as well as fully equipped separate kitchen. Dining room is placed on a beautiful glassed-in and sunny terrace. There are two bathrooms, one of which is with jacuzzi bathtub and the other with hydromassage shower. The apartment is furnished in modern manner with every detail tastefully incorporated. Comfortable and attractive space for people with distinguish taste. A public garage is placed across the building where parking space could be rented.