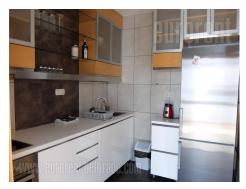

Luxurious apartment at excellent location in very city center. It is placed in street with low traffic frequency in immediate vicinity of National assembly and Pionir park. The apartment is housed on the last floor with beautiful open view to National assembly. It is spacious, attractive and completely renovated. This high attic has numerous roof top and wall windows which provide abundance of natural light. Modern interior is enriched with interesting lighting and wooden panels in pastel shades. Two large bedrooms and nice living room are at disposal as well as fully equipped separate kitchen. Dining room is placed on a beautiful glassed-in and sunny terrace. There are two bathrooms, one of which is with jacuzzi bathtub and the other with hydromassage shower. The apartment is furnished in modern manner with every detail tastefully incorporated. Comfortable and attractive space for people with distinguish taste. A public garage is placed across the building where parking space could be rented.