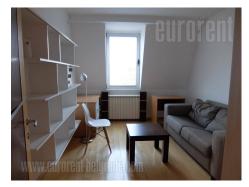

Luxurious apartment at excellent location in very city center. It is placed in street with low traffic frequency in immediate vicinity of National assembly and Pionir park. The apartment is housed on the last floor with beautiful open view to National assembly. It is spacious, attractive and completely renovated. This high attic has numerous roof top and wall windows which provide abundance of natural light. Modern interior is enriched with interesting lighting and wooden panels in pastel shades. Two large bedrooms and nice living room are at disposal as well as fully equipped separate kitchen. Dining room is placed on a beautiful glassed-in and sunny terrace. There are two bathrooms, one of which is with jacuzzi bathtub and the other with hydromassage shower. The apartment is furnished in modern manner with every detail tastefully incorporated. Comfortable and attractive space for people with distinguish taste. A public garage is placed across the building where parking space could be rented.