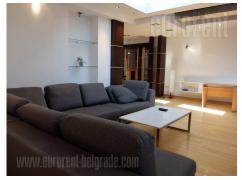

Luxurious apartment at excellent location in very city center. It is placed in street with low traffic frequency in immediate vicinity of National assembly and Pionir park. The apartment is housed on the last floor with beautiful open view to National assembly. It is spacious, attractive and completely renovated. This high attic has numerous roof top and wall windows which provide abundance of natural light. Modern interior is enriched with interesting lighting and wooden panels in pastel shades. Two large bedrooms and nice living room are at disposal as well as fully equipped separate kitchen. Dining room is placed on a beautiful glassed-in and sunny terrace. There are two bathrooms, one of which is with jacuzzi bathtub and the other with hydromassage shower. The apartment is furnished in modern manner with every detail tastefully incorporated. Comfortable and attractive space for people with distinguish taste. A public garage is placed across the building where parking space could be rented.