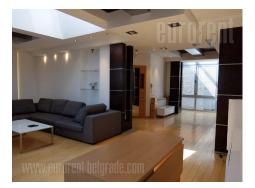

Luxurious apartment at excellent location in very city center. It is placed in street with low traffic frequency in immediate vicinity of National assembly and Pionir park. The apartment is housed on the last floor with beautiful open view to National assembly. It is spacious, attractive and completely renovated. This high attic has numerous roof top and wall windows which provide abundance of natural light. Modern interior is enriched with interesting lighting and wooden panels in pastel shades. Two large bedrooms and nice living room are at disposal as well as fully equipped separate kitchen. Dining room is placed on a beautiful glassed-in and sunny terrace. There are two bathrooms, one of which is with jacuzzi bathtub and the other with hydromassage shower. The apartment is furnished in modern manner with every detail tastefully incorporated. Comfortable and attractive space for people with distinguish taste. A public garage is placed across the building where parking space could be rented.