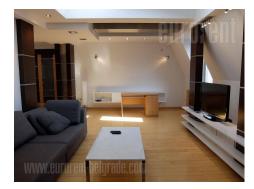

Luxurious apartment at excellent location in very city center. It is placed in street with low traffic frequency in immediate vicinity of National assembly and Pionir park. The apartment is housed on the last floor with beautiful open view to National assembly. It is spacious, attractive and completely renovated. This high attic has numerous roof top and wall windows which provide abundance of natural light. Modern interior is enriched with interesting lighting and wooden panels in pastel shades. Two large bedrooms and nice living room are at disposal as well as fully equipped separate kitchen. Dining room is placed on a beautiful glassed-in and sunny terrace. There are two bathrooms, one of which is with jacuzzi bathtub and the other with hydromassage shower. The apartment is furnished in modern manner with every detail tastefully incorporated. Comfortable and attractive space for people with distinguish taste. A public garage is placed across the building where parking space could be rented.