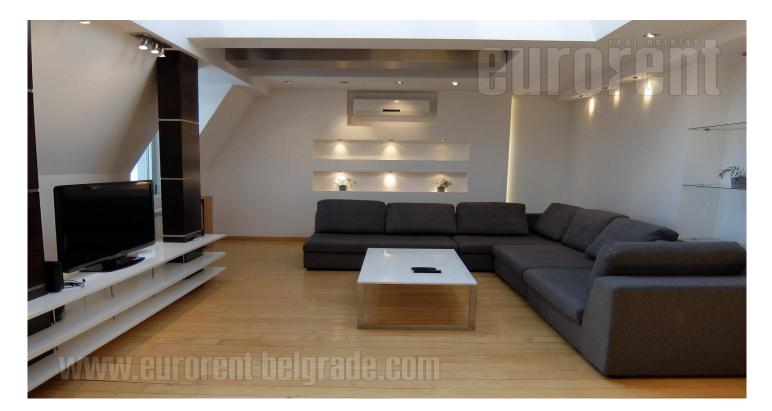

Luxurious apartment at excellent location in very city center. It is placed in street with low traffic frequency in immediate vicinity of National assembly and Pionir park. The apartment is housed on the last floor with beautiful open view to National assembly. It is spacious, attractive and completely renovated. This high attic has numerous roof top and wall windows which provide abundance of natural light. Modern interior is enriched with interesting lighting and wooden panels in pastel shades. Two large bedrooms and nice living room are at disposal as well as fully equipped separate kitchen. Dining room is placed on a beautiful glassed-in and sunny terrace. There are two bathrooms, one of which is with jacuzzi bathtub and the other with hydromassage shower. The apartment is furnished in modern manner with every detail tastefully incorporated. Comfortable and attractive space for people with distinguish taste. A public garage is placed across the building where parking space could be rented.