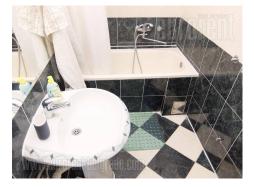

Apartment is situated in a prewar building in the heart of Belgrade, near the bohemian quarter Skadarlija. The building is located in a small, dead end street that leads to the pedestrian zone. It is nicely maintained, with no elevator. The whole floor is superstructure from fifteen years ago, while apartment is fully renovated. The apartment consists of a central anteroom, which is interconnected with dining room and kitchen with an island as it's element, two rooms and a bathroom with a bathtub. Both bedrooms are furnished with anatomic beds, while larger bedroom has a sofa and a closet. The other bedroom overlooks Skadarlija. Apartment is equipped with new, modern furniture, while colors are is in warm shades. Suitable for small family or business