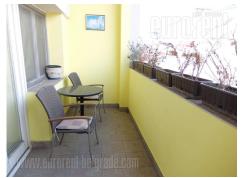

Apartment is situated in a prewar building in the heart of Belgrade, near the bohemian quarter Skadarlija. The building is located in a small, dead end street that leads to the pedestrian zone. It is nicely maintained, with no elevator. The whole floor is superstructure from fifteen years ago, while apartment is fully renovated. The apartment consists of a central anteroom, which is interconnected with dining room and kitchen with an island as it's element, two rooms and a bathroom with a bathtub. Both bedrooms are furnished with anatomic beds, while larger bedroom has a sofa and a closet. The other bedroom overlooks Skadarlija. Apartment is equipped with new, modern furniture, while colors are is in warm shades. Suitable for small family or business