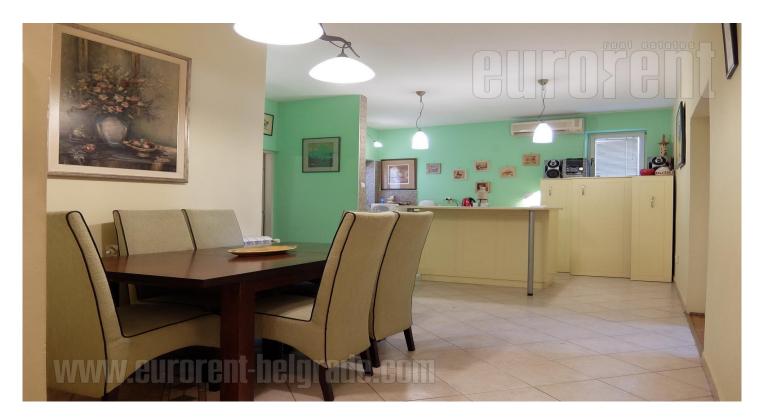

Apartment is situated in a prewar building in the heart of Belgrade, near the bohemian quarter Skadarlija. The building is located in a small, dead end street that leads to the pedestrian zone. It is nicely maintained, with no elevator. The whole floor is superstructure from fifteen years ago, while apartment is fully renovated. The apartment consists of a central anteroom, which is interconnected with dining room and kitchen with an island as it's element, two rooms and a bathroom with a bathtub. Both bedrooms are furnished with anatomic beds, while larger bedroom has a sofa and a closet. The other bedroom overlooks Skadarlija. Apartment is equipped with new, modern furniture, while colors are is in warm shades. Suitable for small family or business