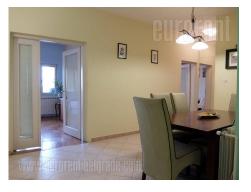

Apartment is situated in a prewar building in the heart of Belgrade, near the bohemian quarter Skadarlija. The building is located in a small, dead end street that leads to the pedestrian zone. It is nicely maintained, with no elevator. The whole floor is superstructure from fifteen years ago, while apartment is fully renovated. The apartment consists of a central anteroom, which is interconnected with dining room and kitchen with an island as it's element, two rooms and a bathroom with a bathtub. Both bedrooms are furnished with anatomic beds, while larger bedroom has a sofa and a closet. The other bedroom overlooks Skadarlija. Apartment is equipped with new, modern furniture, while colors are is in warm shades. Suitable for small family or business