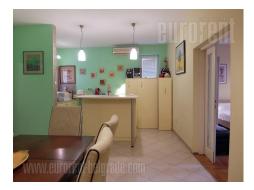

Apartment is situated in a prewar building in the heart of Belgrade, near the bohemian quarter Skadarlija. The building is located in a small, dead end street that leads to the pedestrian zone. It is nicely maintained, with no elevator. The whole floor is superstructure from fifteen years ago, while apartment is fully renovated. The apartment consists of a central anteroom, which is interconnected with dining room and kitchen with an island as it's element, two rooms and a bathroom with a bathtub. Both bedrooms are furnished with anatomic beds, while larger bedroom has a sofa and a closet. The other bedroom overlooks Skadarlija. Apartment is equipped with new, modern furniture, while colors are is in warm shades. Suitable for small family or business