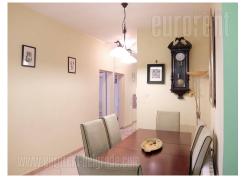

Apartment is situated in a prewar building in the heart of Belgrade, near the bohemian quarter Skadarlija. The building is located in a small, dead end street that leads to the pedestrian zone. It is nicely maintained, with no elevator. The whole floor is superstructure from fifteen years ago, while apartment is fully renovated. The apartment consists of a central anteroom, which is interconnected with dining room and kitchen with an island as it's element, two rooms and a bathroom with a bathtub. Both bedrooms are furnished with anatomic beds, while larger bedroom has a sofa and a closet. The other bedroom overlooks Skadarlija. Apartment is equipped with new, modern furniture, while colors are is in warm shades. Suitable for small family or business