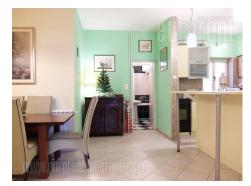

Apartment is situated in a prewar building in the heart of Belgrade, near the bohemian quarter Skadarlija. The building is located in a small, dead end street that leads to the pedestrian zone. It is nicely maintained, with no elevator. The whole floor is superstructure from fifteen years ago, while apartment is fully renovated. The apartment consists of a central anteroom, which is interconnected with dining room and kitchen with an island as it's element, two rooms and a bathroom with a bathtub. Both bedrooms are furnished with anatomic beds, while larger bedroom has a sofa and a closet. The other bedroom overlooks Skadarlija. Apartment is equipped with new, modern furniture, while colors are is in warm shades. Suitable for small family or business