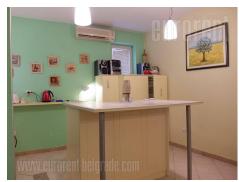

Apartment is situated in a prewar building in the heart of Belgrade, near the bohemian quarter Skadarlija. The building is located in a small, dead end street that leads to the pedestrian zone. It is nicely maintained, with no elevator. The whole floor is superstructure from fifteen years ago, while apartment is fully renovated. The apartment consists of a central anteroom, which is interconnected with dining room and kitchen with an island as it's element, two rooms and a bathroom with a bathtub. Both bedrooms are furnished with anatomic beds, while larger bedroom has a sofa and a closet. The other bedroom overlooks Skadarlija. Apartment is equipped with new, modern furniture, while colors are is in warm shades. Suitable for small family or business