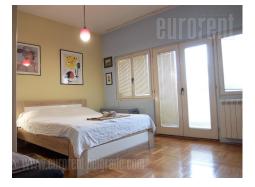

Apartment is situated in a prewar building in the heart of Belgrade, near the bohemian quarter Skadarlija. The building is located in a small, dead end street that leads to the pedestrian zone. It is nicely maintained, with no elevator. The whole floor is superstructure from fifteen years ago, while apartment is fully renovated. The apartment consists of a central anteroom, which is interconnected with dining room and kitchen with an island as it's element, two rooms and a bathroom with a bathtub. Both bedrooms are furnished with anatomic beds, while larger bedroom has a sofa and a closet. The other bedroom overlooks Skadarlija. Apartment is equipped with new, modern furniture, while colors are is in warm shades. Suitable for small family or business