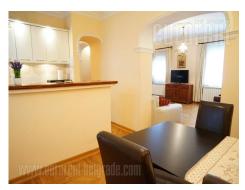

Apartment in pre-war building with well main tented entrance. Three levels. First level: anteroom, kitchen with bar-table and dining area, spacious living room with fire place, bathroom with shower cabin. Large wooden staircase with fence of wrought iron. Second level: anteroom, two spacious bedrooms and terrace with view on backyard, bathroom with tub. Third level: one bedroom under slopes. Equipped with new furniture.