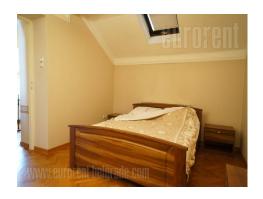

Apartment in pre-war building with well main tented entrance. Three levels. First level: anteroom, kitchen with bar-table and dining area, spacious living room with fire place, bathroom with shower cabin. Large wooden staircase with fence of wrought iron. Second level: anteroom, two spacious bedrooms and terrace with view on backyard, bathroom with tub. Third level: one bedroom under slopes. Equipped with new furniture.