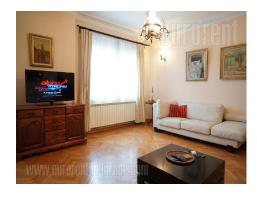

Apartment in pre-war building with well main tented entrance. Three levels. First level: anteroom, kitchen with bar-table and dining area, spacious living room with fire place, bathroom with shower cabin. Large wooden staircase with fence of wrought iron. Second level: anteroom, two spacious bedrooms and terrace with view on backyard, bathroom with tub. Third level: one bedroom under slopes. Equipped with new furniture.