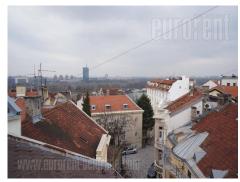

Apartment in pre-war building with well main tented entrance. Three levels. First level: anteroom, kitchen with bar-table and dining area, spacious living room with fire place, bathroom with shower cabin. Large wooden staircase with fence of wrought iron. Second level: anteroom, two spacious bedrooms and terrace with view on backyard, bathroom with tub. Third level: one bedroom under slopes. Equipped with new furniture.