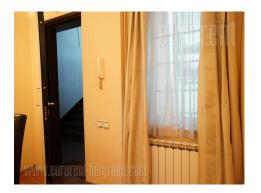

Apartment in pre-war building with well main tented entrance. Three levels. First level: anteroom, kitchen with bar-table and dining area, spacious living room with fire place, bathroom with shower cabin. Large wooden staircase with fence of wrought iron. Second level: anteroom, two spacious bedrooms and terrace with view on backyard, bathroom with tub. Third level: one bedroom under slopes. Equipped with new furniture.