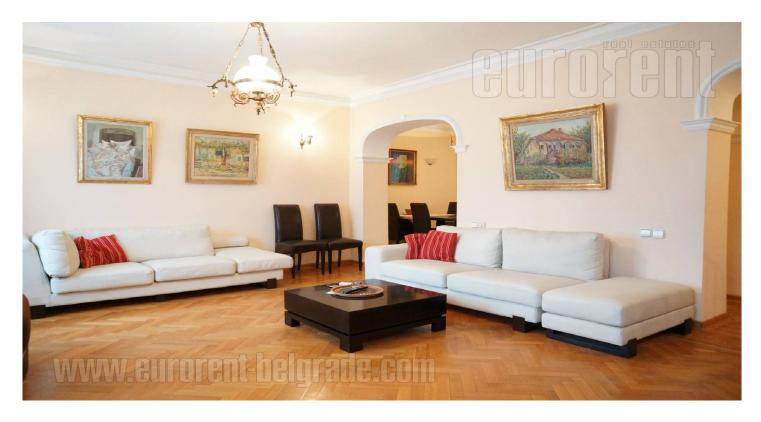

Apartment in pre-war building with well main tented entrance. Three levels. First level: anteroom, kitchen with bar-table and dining area, spacious living room with fire place, bathroom with shower cabin. Large wooden staircase with fence of wrought iron. Second level: anteroom, two spacious bedrooms and terrace with view on backyard, bathroom with tub. Third level: one bedroom under slopes. Equipped with new furniture.