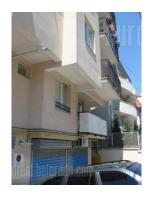

## #25911, Rent - Apartment, Belgrade, VOŽDOVAC

| TYPE OF OBJECT  RESIDENTIAL BUILDING |              |                 | SURFACE AREA 71 m² |   |   | THE PRICE<br>€400 |     |          | UTILIZATION  CHECK AVAILABILITY |          |  |
|--------------------------------------|--------------|-----------------|--------------------|---|---|-------------------|-----|----------|---------------------------------|----------|--|
| BEDROOMS<br>2                        |              |                 | DAILY ROOMS        |   |   | THE FLOOR         |     |          |                                 |          |  |
| UNFURNI                              | ∭<br>INDEPEN | -<br>sss<br>YES | 1                  | 1 | 1 | 1                 | YES | ſ₫<br>NO | NO NO                           | (P)<br>1 |  |

Apartment is on top of new building, on urban location. Quality interior with modern solutions. Two levels. It consists out of anteroom, shower bathroom, living room with kitchen, detached dining area and large terrace under eaves, all on lower level. Two bedrooms and bathroom are on gallery. Oak parquet, Italian ceramics, pvc carpentry and excellent insulation.