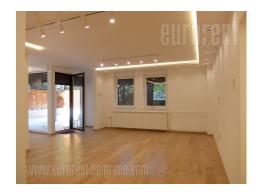

Completely renovated apartment housed on the ground floor of building in Dedinje area close to VMA hospital and military facilities. The street is with large frequency of traffic while building block has parking where places are not reserved. The apartment is two-side oriented. It has large, tiled, fenced terrace, which is accessible from the living room. Terrace is overlooking the street. The apartment consists of centrally positioned living room, small bedroom, toilet, fully equipped kitchen and private area with two bedrooms and bathroom. Windows, parquet and lighting are of high quality while blinds are controlled by electronic commands. The space is equipped with air-condition unit, and video surveillance with eight cameras. Interior is comfortable with functional layout. Suitable both for life or business activites.