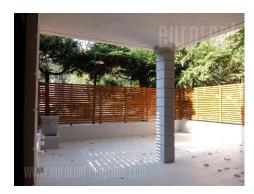

Completely renovated apartment housed on the ground floor of building in Dedinje area close to VMA hospital and military facilities. The street is with large frequency of traffic while building block has parking where places are not reserved. The apartment is two-side oriented. It has large, tiled, fenced terrace, which is accessible from the living room. Terrace is overlooking the street. The apartment consists of centrally positioned living room, small bedroom, toilet, fully equipped kitchen and private area with two bedrooms and bathroom. Windows, parquet and lighting are of high quality while blinds are controlled by electronic commands. The space is equipped with air-condition unit, and video surveillance with eight cameras. Interior is comfortable with functional layout. Suitable both for life or business activites.