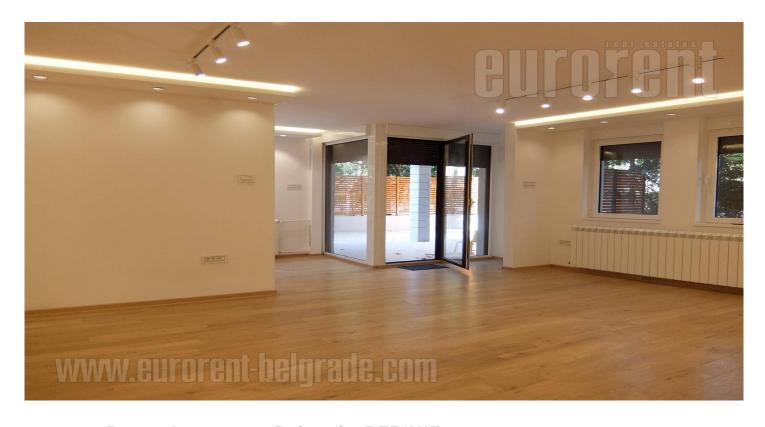

Completely renovated apartment housed on the ground floor of building in Dedinje area close to VMA hospital and military facilities. The street is with large frequency of traffic while building block has parking where places are not reserved. The apartment is two-side oriented. It has large, tiled, fenced terrace, which is accessible from the living room. Terrace is overlooking the street. The apartment consists of centrally positioned living room, small bedroom, toilet, fully equipped kitchen and private area with two bedrooms and bathroom. Windows, parquet and lighting are of high quality while blinds are controlled by electronic commands. The space is equipped with air-condition unit, and video surveillance with eight cameras. Interior is comfortable with functional layout. Suitable both for life or business activites.