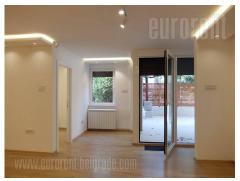

Completely renovated apartment housed on the ground floor of building in Dedinje area close to VMA hospital and military facilities. The street is with large frequency of traffic while building block has parking where places are not reserved. The apartment is two-side oriented. It has large, tiled, fenced terrace, which is accessible from the living room. Terrace is overlooking the street. The apartment consists of centrally positioned living room, small bedroom, toilet, fully equipped kitchen and private area with two bedrooms and bathroom. Windows, parquet and lighting are of high quality while blinds are controlled by electronic commands. The space is equipped with air-condition unit, and video surveillance with eight cameras. Interior is comfortable with functional layout. Suitable both for life or business activites.