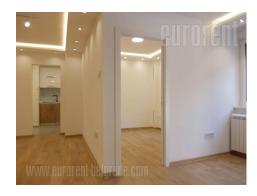

Completely renovated apartment housed on the ground floor of building in Dedinje area close to VMA hospital and military facilities. The street is with large frequency of traffic while building block has parking where places are not reserved. The apartment is two-side oriented. It has large, tiled, fenced terrace, which is accessible from the living room. Terrace is overlooking the street. The apartment consists of centrally positioned living room, small bedroom, toilet, fully equipped kitchen and private area with two bedrooms and bathroom. Windows, parquet and lighting are of high quality while blinds are controlled by electronic commands. The space is equipped with air-condition unit, and video surveillance with eight cameras. Interior is comfortable with functional layout. Suitable both for life or business activites.