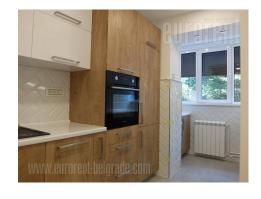

Completely renovated apartment housed on the ground floor of building in Dedinje area close to VMA hospital and military facilities. The street is with large frequency of traffic while building block has parking where places are not reserved. The apartment is two-side oriented. It has large, tiled, fenced terrace, which is accessible from the living room. Terrace is overlooking the street. The apartment consists of centrally positioned living room, small bedroom, toilet, fully equipped kitchen and private area with two bedrooms and bathroom. Windows, parquet and lighting are of high quality while blinds are controlled by electronic commands. The space is equipped with air-condition unit, and video surveillance with eight cameras. Interior is comfortable with functional layout. Suitable both for life or business activites.