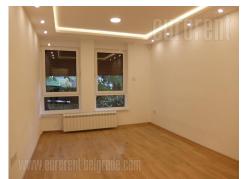

Completely renovated apartment housed on the ground floor of building in Dedinje area close to VMA hospital and military facilities. The street is with large frequency of traffic while building block has parking where places are not reserved. The apartment is two-side oriented. It has large, tiled, fenced terrace, which is accessible from the living room. Terrace is overlooking the street. The apartment consists of centrally positioned living room, small bedroom, toilet, fully equipped kitchen and private area with two bedrooms and bathroom. Windows, parquet and lighting are of high quality while blinds are controlled by electronic commands. The space is equipped with air-condition unit, and video surveillance with eight cameras. Interior is comfortable with functional layout. Suitable both for life or business activites.