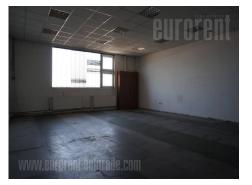

Busy location in vicinity of highway, easy access. Building within larger complex, fenced and with physical security. Office and exhibit space on first floor, open space type. It has three smaller offices, kitchenette, restroom and one area of 230 m<sup>2</sup> convenient for different purposes. Laminate floors, heating, cooling, internet connection. Parking is in front of building.