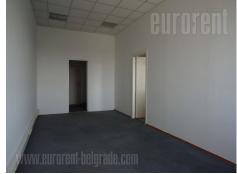

Busy location in vicinity of highway, easy access. Building within larger complex, fenced and with physical security. Office and exhibit space on first floor, open space type. It has three smaller offices, kitchenette, restroom and one area of 230 m<sup>2</sup> convenient for different purposes. Laminate floors, heating, cooling, internet connection. Parking is in front of building.