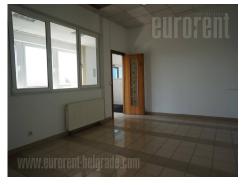

Busy location in vicinity of highway, easy access. Building within larger complex, fenced and with physical security. Office and exhibit space on first floor, open space type. It has three smaller offices, kitchenette, restroom and one area of 230 m<sup>2</sup> convenient for different purposes. Laminate floors, heating, cooling, internet connection. Parking is in front of building.