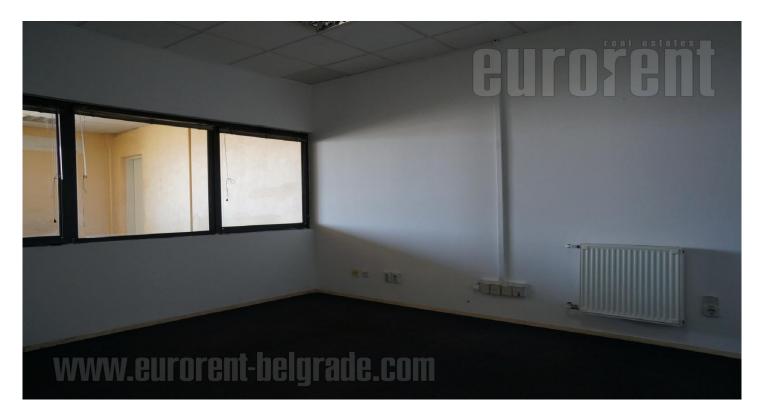

Busy location in vicinity of highway, easy access. Building within larger complex, fenced and with physical security. Office and exhibit space on first floor, open space type. It has three smaller offices, kitchenette, restroom and one area of 230 m<sup>2</sup> convenient for different purposes. Laminate floors, heating, cooling, internet connection. Parking is in front of building.