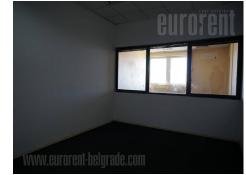

Busy location in vicinity of highway, easy access. Building within larger complex, fenced and with physical security. Office and exhibit space on first floor, open space type. It has three smaller offices, kitchenette, restroom and one area of 230 m<sup>2</sup> convenient for different purposes. Laminate floors, heating, cooling, internet connection. Parking is in front of building.