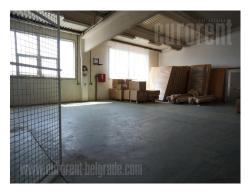

Busy location in vicinity of highway, easy access. Building within larger complex, fenced and with physical security. Office and exhibit space on first floor, open space type. It has three smaller offices, kitchenette, restroom and one area of 230 m<sup>2</sup> convenient for different purposes. Laminate floors, heating, cooling, internet connection. Parking is in front of building.