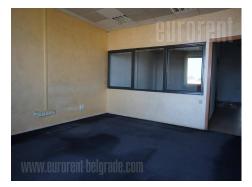

Busy location in vicinity of highway, easy access. Building within larger complex, fenced and with physical security. Office and exhibit space on first floor, open space type. It has three smaller offices, kitchenette, restroom and one area of 230 m<sup>2</sup> convenient for different purposes. Laminate floors, heating, cooling, internet connection. Parking is in front of building.