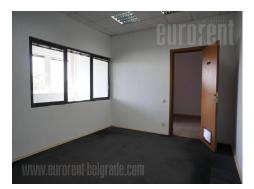

Busy location in vicinity of highway, easy access. Building within larger complex, fenced and with physical security. Office and exhibit space on first floor, open space type. It has three smaller offices, kitchenette, restroom and one area of 230 m<sup>2</sup> convenient for different purposes. Laminate floors, heating, cooling, internet connection. Parking is in front of building.