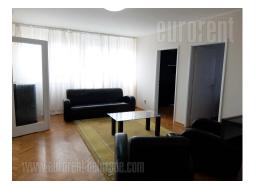

Attractive apartment housed in New Belgrade skyscrapers, in 21 block. Located on the sixth floor of a building with two elevators. It consists of an entrance hallway with access to bathroom equipped with a bathtub and a restroom. Central living room leads into two bedrooms, one of which is equipped with a double bed, while the other has a couch. Kitchen is fully equipped, it has dining area and an exit to a terrace. The apartment is abundant with natural light, claen and airy. It has a renovated bathroom and restroom, excellent parquet and PVC carpentry. Living room has a sofa and two armchairs. Well maintained interior, suitable for foreign professionals and long term rent.