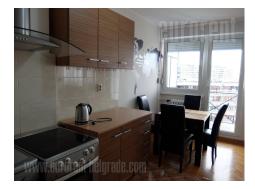

Attractive apartment housed in New Belgrade skyscrapers, in 21 block. Located on the sixth floor of a building with two elevators. It consists of an entrance hallway with access to bathroom equipped with a bathtub and a restroom. Central living room leads into two bedrooms, one of which is equipped with a double bed, while the other has a couch. Kitchen is fully equipped, it has dining area and an exit to a terrace. The apartment is abundant with natural light, claen and airy. It has a renovated bathroom and restroom, excellent parquet and PVC carpentry. Living room has a sofa and two armchairs. Well maintained interior, suitable for foreign professionals and long term rent.