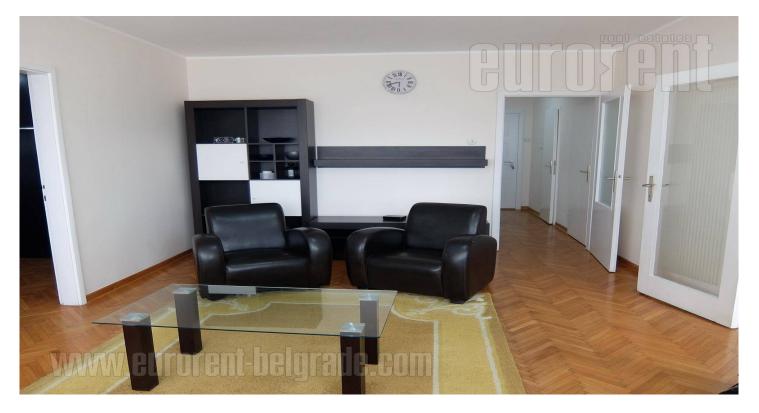

Attractive apartment housed in New Belgrade skyscrapers, in 21 block. Located on the sixth floor of a building with two elevators. It consists of an entrance hallway with access to bathroom equipped with a bathtub and a restroom. Central living room leads into two bedrooms, one of which is equipped with a double bed, while the other has a couch. Kitchen is fully equipped, it has dining area and an exit to a terrace. The apartment is abundant with natural light, claen and airy. It has a renovated bathroom and restroom, excellent parquet and PVC carpentry. Living room has a sofa and two armchairs. Well maintained interior, suitable for foreign professionals and long term rent.