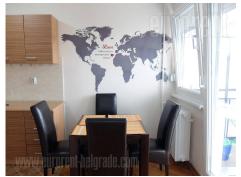

Attractive apartment housed in New Belgrade skyscrapers, in 21 block. Located on the sixth floor of a building with two elevators. It consists of an entrance hallway with access to bathroom equipped with a bathtub and a restroom. Central living room leads into two bedrooms, one of which is equipped with a double bed, while the other has a couch. Kitchen is fully equipped, it has dining area and an exit to a terrace. The apartment is abundant with natural light, claen and airy. It has a renovated bathroom and restroom, excellent parquet and PVC carpentry. Living room has a sofa and two armchairs. Well maintained interior, suitable for foreign professionals and long term rent.