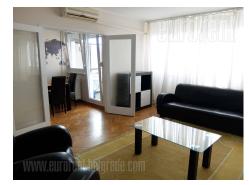

Attractive apartment housed in New Belgrade skyscrapers, in 21 block. Located on the sixth floor of a building with two elevators. It consists of an entrance hallway with access to bathroom equipped with a bathtub and a restroom. Central living room leads into two bedrooms, one of which is equipped with a double bed, while the other has a couch. Kitchen is fully equipped, it has dining area and an exit to a terrace. The apartment is abundant with natural light, claen and airy. It has a renovated bathroom and restroom, excellent parquet and PVC carpentry. Living room has a sofa and two armchairs. Well maintained interior, suitable for foreign professionals and long term rent.