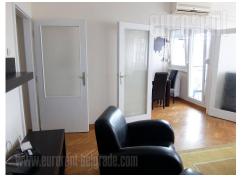

Attractive apartment housed in New Belgrade skyscrapers, in 21 block. Located on the sixth floor of a building with two elevators. It consists of an entrance hallway with access to bathroom equipped with a bathtub and a restroom. Central living room leads into two bedrooms, one of which is equipped with a double bed, while the other has a couch. Kitchen is fully equipped, it has dining area and an exit to a terrace. The apartment is abundant with natural light, claen and airy. It has a renovated bathroom and restroom, excellent parquet and PVC carpentry. Living room has a sofa and two armchairs. Well maintained interior, suitable for foreign professionals and long term rent.