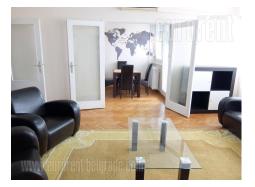

Attractive apartment housed in New Belgrade skyscrapers, in 21 block. Located on the sixth floor of a building with two elevators. It consists of an entrance hallway with access to bathroom equipped with a bathtub and a restroom. Central living room leads into two bedrooms, one of which is equipped with a double bed, while the other has a couch. Kitchen is fully equipped, it has dining area and an exit to a terrace. The apartment is abundant with natural light, claen and airy. It has a renovated bathroom and restroom, excellent parquet and PVC carpentry. Living room has a sofa and two armchairs. Well maintained interior, suitable for foreign professionals and long term rent.