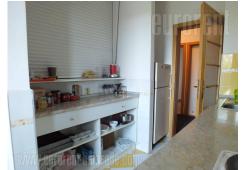

## #25787, Rent - Office space, Belgrade, BLOK 29

Well maintained apartment building, near "Arena" in Novi Beograd. It is located near several office buildings and many well known restaurants. Busy traffic in this part of the city enables easy communication with the rest of the city, wether you are traveling with public transportation or with your own car. There is an exit to the highway nearby, so it is an easy access to the airport. The apartment is on the third floor of the apartment building, in which there are many apartments used as office spaces. It consists out of central living room which is connected to the spacious terrace, facing towards the highway. The kitchen and the dining area is separated and they make perfect admittance area, since they are close to the apartment entrance. Two bedrooms/offices with bathroom are separated from the rest of the apartment, and they also have exit to one terrace. The kitchen is fully equipped and separated from the admittance area with bar. The space is bright, with very well connected rooms. This th perfect choice for companies with smaller number employees.