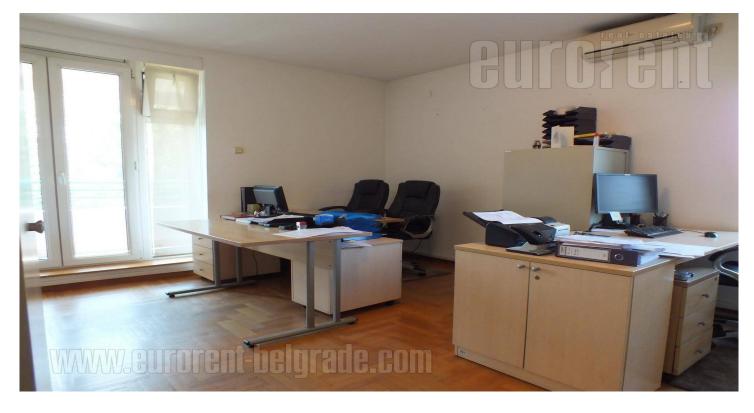

## #25787, Rent - Office space, Belgrade, BLOK 29

Well maintained apartment building, near "Arena" in Novi Beograd. It is located near several office buildings and many well known restaurants. Busy traffic in this part of the city enables easy communication with the rest of the city, wether you are traveling with public transportation or with your own car. There is an exit to the highway nearby, so it is an easy access to the airport. The apartment is on the third floor of the apartment building, in which there are many apartments used as office spaces. It consists out of central living room which is connected to the spacious terrace, facing towards the highway. The kitchen and the dining area is separated and they make perfect admittance area, since they are close to the apartment entrance. Two bedrooms/offices with bathroom are separated from the rest of the apartment, and they also have exit to one terrace. The kitchen is fully equipped and separated from the admittance area with bar. The space is bright, with very well connected rooms. This th perfect choice for companies with smaller number employees.