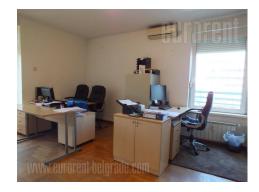

## #25787, Rent - Office space, Belgrade, BLOK 29

Well maintained apartment building, near "Arena" in Novi Beograd. It is located near several office buildings and many well known restaurants. Busy traffic in this part of the city enables easy communication with the rest of the city, wether you are traveling with public transportation or with your own car. There is an exit to the highway nearby, so it is an easy access to the airport. The apartment is on the third floor of the apartment building, in which there are many apartments used as office spaces. It consists out of central living room which is connected to the spacious terrace, facing towards the highway. The kitchen and the dining area is separated and they make perfect admittance area, since they are close to the apartment entrance. Two bedrooms/offices with bathroom are separated from the rest of the apartment, and they also have exit to one terrace. The kitchen is fully equipped and separated from the admittance area with bar. The space is bright, with very well connected rooms. This th perfect choice for companies with smaller number employees.