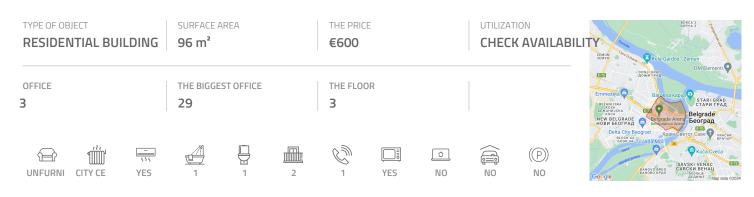

## #25787, Rent - Office space, Belgrade, BLOK 29

Well maintained apartment building, near "Arena" in Novi Beograd. It is located near several office buildings and many well known restaurants. Busy traffic in this part of the city enables easy communication with the rest of the city, wether you are traveling with public transportation or with your own car. There is an exit to the highway nearby, so it is an easy access to the airport. The apartment is on the third floor of the apartment building, in which there are many apartments used as office spaces. It consists out of central living room which is connected to the spacious terrace, facing towards the highway. The kitchen and the dining area is separated and they make perfect admittance area, since they are close to the apartment entrance. Two bedrooms/offices with bathroom are separated from the rest of the apartment, and they also have exit to one terrace. The kitchen is fully equipped and separated from the admittance area with bar. The space is bright, with very well connected rooms. This th perfect choice for companies with smaller number employees.