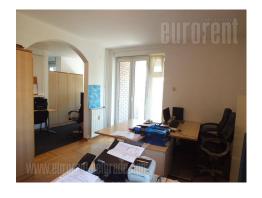

## #25787, Rent - Office space, Belgrade, BLOK 29

Well maintained apartment building, near "Arena" in Novi Beograd. It is located near several office buildings and many well known restaurants. Busy traffic in this part of the city enables easy communication with the rest of the city, wether you are traveling with public transportation or with your own car. There is an exit to the highway nearby, so it is an easy access to the airport. The apartment is on the third floor of the apartment building, in which there are many apartments used as office spaces. It consists out of central living room which is connected to the spacious terrace, facing towards the highway. The kitchen and the dining area is separated and they make perfect admittance area, since they are close to the apartment entrance. Two bedrooms/offices with bathroom are separated from the rest of the apartment, and they also have exit to one terrace. The kitchen is fully equipped and separated from the admittance area with bar. The space is bright, with very well connected rooms. This th perfect choice for companies with smaller number employees.