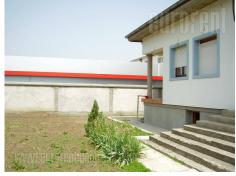

Newer house on 15 ar lot, fenced with big gate. It consists out of spacious living room with dining area, four bedrooms and two bathrooms. Terrace is around the whole house. In arrangement, it can be painted and equipped with necessary things. It's air-conditioned and has armored door. Large lawn in front of the house. It is rented with warehouse space which occupies 400m<sup>2</sup>.