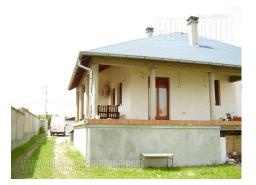

Newer house on 15 ar lot, fenced with big gate. It consists out of spacious living room with dining area, four bedrooms and two bathrooms. Terrace is around the whole house. In arrangement, it can be painted and equipped with necessary things. It's air-conditioned and has armored door. Large lawn in front of the house. It is rented with warehouse space which occupies 400m<sup>2</sup>.