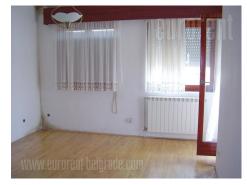

Newer house on 15 ar lot, fenced with big gate. It consists out of spacious living room with dining area, four bedrooms and two bathrooms. Terrace is around the whole house. In arrangement, it can be painted and equipped with necessary things. It's air-conditioned and has armored door. Large lawn in front of the house. It is rented with warehouse space which occupies 400m<sup>2</sup>.