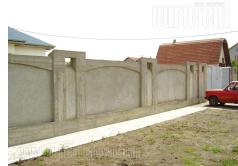

Newer house on 15 ar lot, fenced with big gate. It consists out of spacious living room with dining area, four bedrooms and two bathrooms. Terrace is around the whole house. In arrangement, it can be painted and equipped with necessary things. It's air-conditioned and has armored door. Large lawn in front of the house. It is rented with warehouse space which occupies 400m<sup>2</sup>.