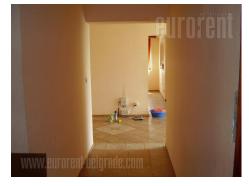

Newer house on 15 ar lot, fenced with big gate. It consists out of spacious living room with dining area, four bedrooms and two bathrooms. Terrace is around the whole house. In arrangement, it can be painted and equipped with necessary things. It's air-conditioned and has armored door. Large lawn in front of the house. It is rented with warehouse space which occupies 400m<sup>2</sup>.