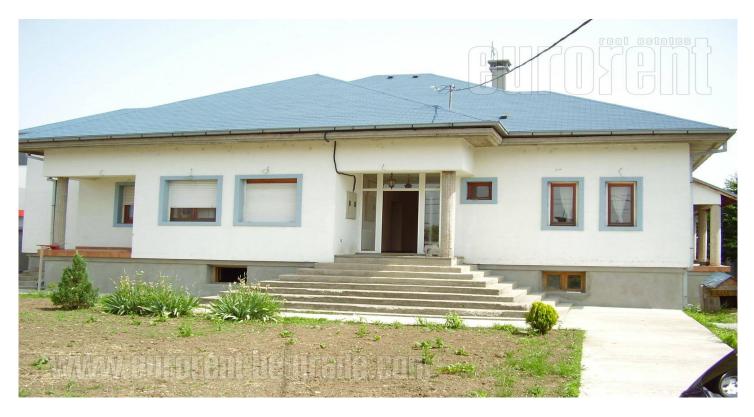

Newer house on 15 ar lot, fenced with big gate. It consists out of spacious living room with dining area, four bedrooms and two bathrooms. Terrace is around the whole house. In arrangement, it can be painted and equipped with necessary things. It's air-conditioned and has armored door. Large lawn in front of the house. It is rented with warehouse space which occupies 400m<sup>2</sup>.