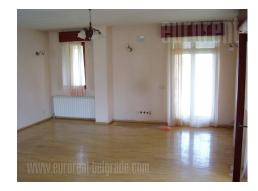

Newer house on 15 ar lot, fenced with big gate. It consists out of spacious living room with dining area, four bedrooms and two bathrooms. Terrace is around the whole house. In arrangement, it can be painted and equipped with necessary things. It's air-conditioned and has armored door. Large lawn in front of the house. It is rented with warehouse space which occupies 400m<sup>2</sup>.