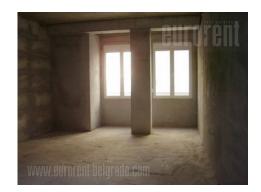

## #25603, Rent - Office space, Belgrade, CRVENI KRST

| TYPE OF OB | NTIAL BUI      | LDING        | SURFACE AREA 100 m² |   |   | THE PRICE €800          |     |      | UTILIZATION  CHECK AVAILABILITY |          |  |
|------------|----------------|--------------|---------------------|---|---|-------------------------|-----|------|---------------------------------|----------|--|
| OFFICE 3   |                |              | THE BIGGEST OFFICE  |   |   | THE FLOOR  GROUND FLOOR |     |      |                                 |          |  |
| UNFURNI    | ÛÜ'<br>CITY CE | -<br>sss YES | 0                   | 3 | 0 | 3<br>Ey                 | YES | © NO | NO NO                           | (P)<br>1 |  |

Excellent business premise in a new building on busy location. It consists out of three offices and three restrooms. It's two sides oriented, has parking place and air-conditioner. Under construction at the moment, finishing in agreement with renter.