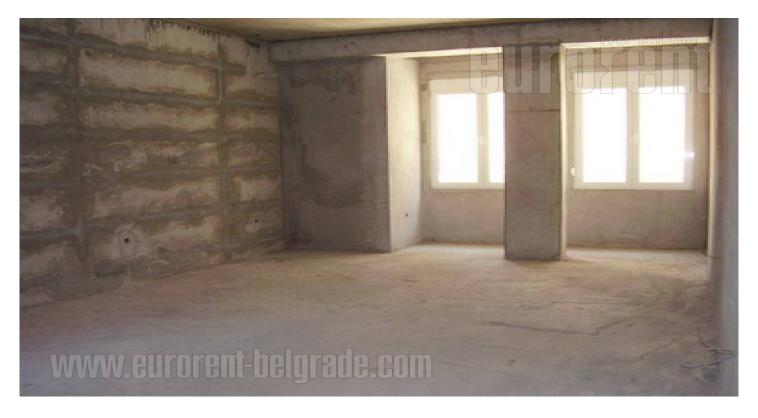

## #25603, Rent - Office space, Belgrade, CRVENI KRST

| TYPE OF OB | NTIAL BUI      | LDING        | SURFACE AREA 100 m² |   |   | THE PRICE €800          |     |      | UTILIZATION  CHECK AVAILABILITY |          |  |
|------------|----------------|--------------|---------------------|---|---|-------------------------|-----|------|---------------------------------|----------|--|
| OFFICE 3   |                |              | THE BIGGEST OFFICE  |   |   | THE FLOOR  GROUND FLOOR |     |      |                                 |          |  |
| UNFURNI    | ÛÜ'<br>CITY CE | -<br>sss YES | 0                   | 3 | 0 | 3<br>Ey                 | YES | © NO | NO NO                           | (P)<br>1 |  |

Excellent business premise in a new building on busy location. It consists out of three offices and three restrooms. It's two sides oriented, has parking place and air-conditioner. Under construction at the moment, finishing in agreement with renter.