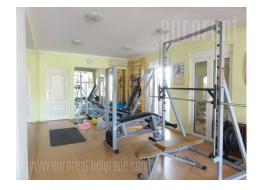

Very good house situated im Mali mokri lug settlement, close the Bulevar kralja Aleksandra street. It is placed on the 40 acres plot and spreads over three levels: ground, first and second floor with good room layout. Ground floor occupies 130 m<sup>2</sup> and it is furnished as gym. This space is open and could be without equipment as well. One locker room and bathroom with shower are at this level. First floor is the same size as ground floor also organized as open space with an exit to a terrace of 15 m<sup>2</sup>. Second floor is still unfinished space of 100m<sup>2</sup> with shower cabin and terrace. It is used as storage space. House is equipped with sensors and alarm system. House is suitable for variety of business activities.