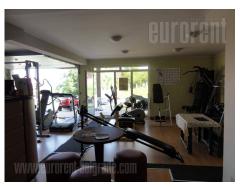

Very good house situated im Mali mokri lug settlement, close the Bulevar kralja Aleksandra street. It is placed on the 40 acres plot and spreads over three levels: ground, first and second floor with good room layout. Ground floor occupies 130 m<sup>2</sup> and it is furnished as gym. This space is open and could be without equipment as well. One locker room and bathroom with shower are at this level. First floor is the same size as ground floor also organized as open space with an exit to a terrace of 15 m<sup>2</sup>. Second floor is still unfinished space of 100m<sup>2</sup> with shower cabin and terrace. It is used as storage space. House is equipped with sensors and alarm system. House is suitable for variety of business activities.