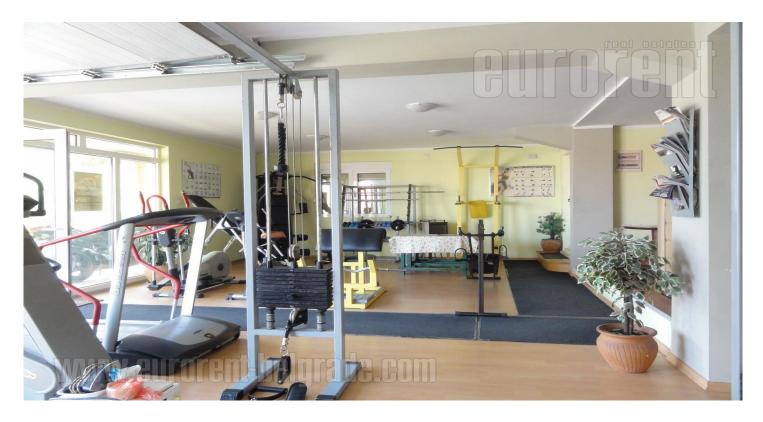

Very good house situated im Mali mokri lug settlement, close the Bulevar kralja Aleksandra street. It is placed on the 40 acres plot and spreads over three levels: ground, first and second floor with good room layout. Ground floor occupies 130 m<sup>2</sup> and it is furnished as gym. This space is open and could be without equipment as well. One locker room and bathroom with shower are at this level. First floor is the same size as ground floor also organized as open space with an exit to a terrace of 15 m<sup>2</sup>. Second floor is still unfinished space of 100m<sup>2</sup> with shower cabin and terrace. It is used as storage space. House is equipped with sensors and alarm system. House is suitable for variety of business activities.