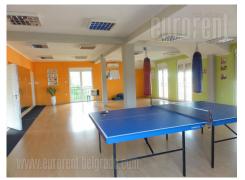

Very good house situated im Mali mokri lug settlement, close the Bulevar kralja Aleksandra street. It is placed on the 40 acres plot and spreads over three levels: ground, first and second floor with good room layout. Ground floor occupies 130 m<sup>2</sup> and it is furnished as gym. This space is open and could be without equipment as well. One locker room and bathroom with shower are at this level. First floor is the same size as ground floor also organized as open space with an exit to a terrace of 15 m<sup>2</sup>. Second floor is still unfinished space of 100m<sup>2</sup> with shower cabin and terrace. It is used as storage space. House is equipped with sensors and alarm system. House is suitable for variety of business activities.