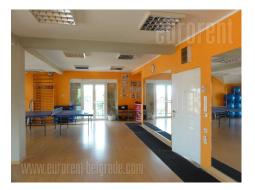

Very good house situated im Mali mokri lug settlement, close the Bulevar kralja Aleksandra street. It is placed on the 40 acres plot and spreads over three levels: ground, first and second floor with good room layout. Ground floor occupies 130 m<sup>2</sup> and it is furnished as gym. This space is open and could be without equipment as well. One locker room and bathroom with shower are at this level. First floor is the same size as ground floor also organized as open space with an exit to a terrace of 15 m<sup>2</sup>. Second floor is still unfinished space of 100m<sup>2</sup> with shower cabin and terrace. It is used as storage space. House is equipped with sensors and alarm system. House is suitable for variety of business activities.