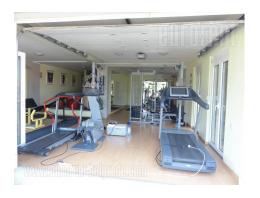

Very good house situated im Mali mokri lug settlement, close the Bulevar kralja Aleksandra street. It is placed on the 40 acres plot and spreads over three levels: ground, first and second floor with good room layout. Ground floor occupies 130 m<sup>2</sup> and it is furnished as gym. This space is open and could be without equipment as well. One locker room and bathroom with shower are at this level. First floor is the same size as ground floor also organized as open space with an exit to a terrace of 15 m<sup>2</sup>. Second floor is still unfinished space of 100m<sup>2</sup> with shower cabin and terrace. It is used as storage space. House is equipped with sensors and alarm system. House is suitable for variety of business activities.