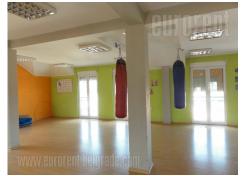

Very good house situated im Mali mokri lug settlement, close the Bulevar kralja Aleksandra street. It is placed on the 40 acres plot and spreads over three levels: ground, first and second floor with good room layout. Ground floor occupies 130 m<sup>2</sup> and it is furnished as gym. This space is open and could be without equipment as well. One locker room and bathroom with shower are at this level. First floor is the same size as ground floor also organized as open space with an exit to a terrace of 15 m<sup>2</sup>. Second floor is still unfinished space of 100m<sup>2</sup> with shower cabin and terrace. It is used as storage space. House is equipped with sensors and alarm system. House is suitable for variety of business activities.