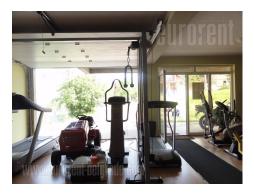

Very good house situated im Mali mokri lug settlement, close the Bulevar kralja Aleksandra street. It is placed on the 40 acres plot and spreads over three levels: ground, first and second floor with good room layout. Ground floor occupies 130 m<sup>2</sup> and it is furnished as gym. This space is open and could be without equipment as well. One locker room and bathroom with shower are at this level. First floor is the same size as ground floor also organized as open space with an exit to a terrace of 15 m<sup>2</sup>. Second floor is still unfinished space of 100m<sup>2</sup> with shower cabin and terrace. It is used as storage space. House is equipped with sensors and alarm system. House is suitable for variety of business activities.