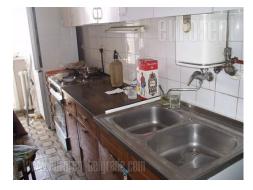

Apartment is in immediate vicinity of Sumadija Hotel. High floor, nice view. Apartment is average, well main tented and painted. Older furniture. Two bedrooms, living room, kitchen and bathroom. Fully equipped kitchen, white goods. Air conditioner, H-lock on