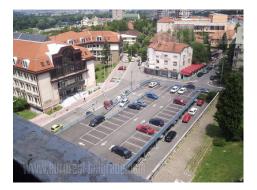

Apartment is in immediate vicinity of Sumadija Hotel. High floor, nice view. Apartment is average, well main tented and painted. Older furniture. Two bedrooms, living room, kitchen and bathroom. Fully equipped kitchen, white goods. Air conditioner, H-lock on