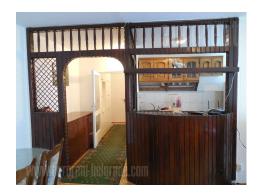

An apartment placed in the near vicinity shopping mall Piramida. Location is rich in commercial contents and connection with all parts of the city is very good. The apartment is housed on the third floor of an older building. It contains two bedrooms one of which is with king size bed, closets and terrace exit. Second bedroom is furnished also with closets, and two single beds. Living room is connected with furnished kitchen and dining room furnished with sitting set. Bathroom is in good condition with bathtub.