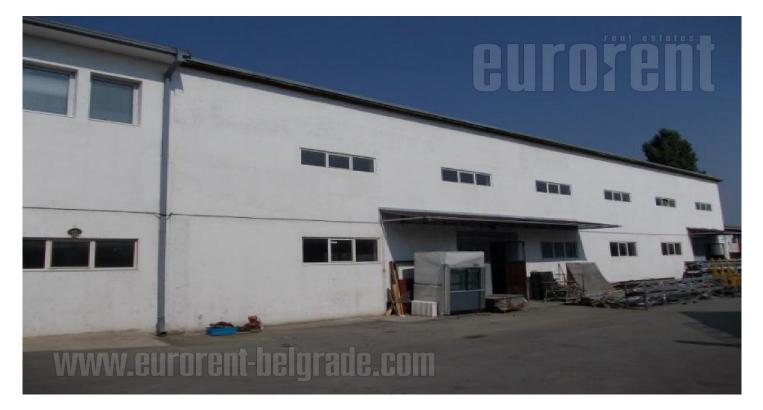

Quality warehouse suitable for stocking each kind of goods. Area of 700 m<sup>2</sup> is on two levels, fitted with ceramic tiles and with gas heating. Large parking lot for 15 vehicles and truck access. Offices premise of 285 m<sup>2</sup>. Security service,