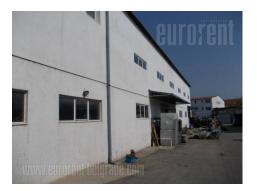

Quality warehouse suitable for stocking each kind of goods. Area of 700 m<sup>2</sup> is on two levels, fitted with ceramic tiles and with gas heating. Large parking lot for 15 vehicles and truck access. Offices premise of 285 m<sup>2</sup>. Security service,