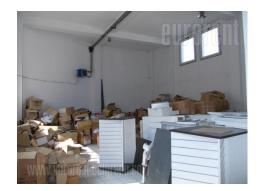

Quality warehouse suitable for stocking each kind of goods. Area of 700 m<sup>2</sup> is on two levels, fitted with ceramic tiles and with gas heating. Large parking lot for 15 vehicles and truck access. Offices premise of 285 m<sup>2</sup>. Security service,