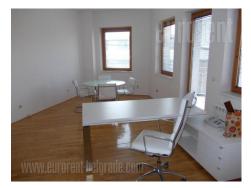

Quality warehouse suitable for stocking each kind of goods. Area of 700 m<sup>2</sup> is on two levels, fitted with ceramic tiles and with gas heating. Large parking lot for 15 vehicles and truck access. Offices premise of 285 m<sup>2</sup>. Security service,