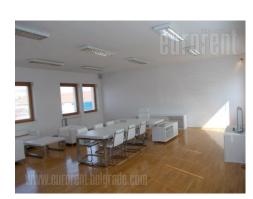

Quality warehouse suitable for stocking each kind of goods. Area of 700 m<sup>2</sup> is on two levels, fitted with ceramic tiles and with gas heating. Large parking lot for 15 vehicles and truck access. Offices premise of 285 m<sup>2</sup>. Security service,