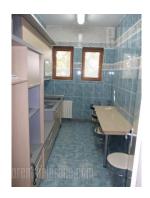

Quality warehouse suitable for stocking each kind of goods. Area of 700 m<sup>2</sup> is on two levels, fitted with ceramic tiles and with gas heating. Large parking lot for 15 vehicles and truck access. Offices premise of 285 m<sup>2</sup>. Security service,