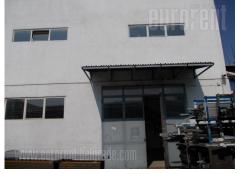

Quality warehouse suitable for stocking each kind of goods. Area of 700 m<sup>2</sup> is on two levels, fitted with ceramic tiles and with gas heating. Large parking lot for 15 vehicles and truck access. Offices premise of 285 m<sup>2</sup>. Security service,