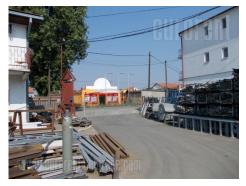

Quality warehouse suitable for stocking each kind of goods. Area of 700 m<sup>2</sup> is on two levels, fitted with ceramic tiles and with gas heating. Large parking lot for 15 vehicles and truck access. Offices premise of 285 m<sup>2</sup>. Security service,