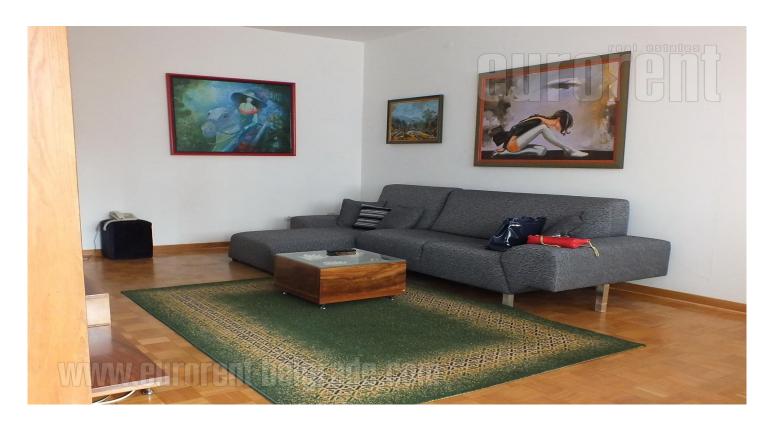

Older buildings near the Sava Center in New Belgrade. In the immediate environment is a mini market, Maxi store and several cafes. Also, there is landscaped park with facilities for children. Easy access to the bridges provides a fast connection to the city center. The building has been withdrawn from the street, quiet and peaceful. The apartment is located on the first floor of the building. It consists of a large living room that is connected with a dining room in a niche, a kitchen, two bedrooms, bathroom, restroom and a large balcony. It was completely renovated 4 years ago. It is equipped with modern furniture of simple lines. One bedroom is equipped with a double bed, while the other can be equipped according to the needs of tenant. There is a large glazed balcony. The apartment is air-conditioned, has Internet connection. It is suitable for a small family.