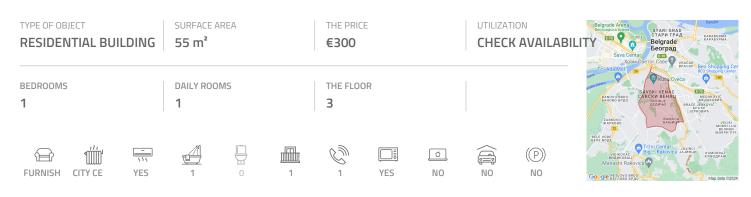

## #25387, Rent - Apartment, Belgrade, AUTOKOMANDA

Functional apartment, located near Partizan Stadium, not far from the highway inclusion in a quiet area with lots of greenery. Location well connected by city roads. The apartment is located on the third floor of an older nicely maintained building, with a newer facade and elevator. It consists of an entrance hallway, living room with exit to the terrace, dining room with kitchen. Bedroom is equipped with a double bed. Bathroom has a shower. The apartment is air conditioned, equipped with well-maintained furniture of classic design. Suitable for a couple, one person or a small family.