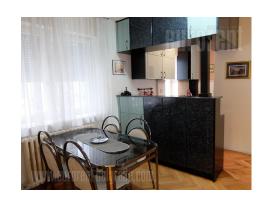

## #25387, Rent - Apartment, Belgrade, AUTOKOMANDA

Functional apartment, located near Partizan Stadium, not far from the highway inclusion in a quiet area with lots of greenery. Location well connected by city roads. The apartment is located on the third floor of an older nicely maintained building, with a newer facade and elevator. It consists of an entrance hallway, living room with exit to the terrace, dining room with kitchen. Bedroom is equipped with a double bed. Bathroom has a shower. The apartment is air conditioned, equipped with well-maintained furniture of classic design. Suitable for a couple, one person or a small family.