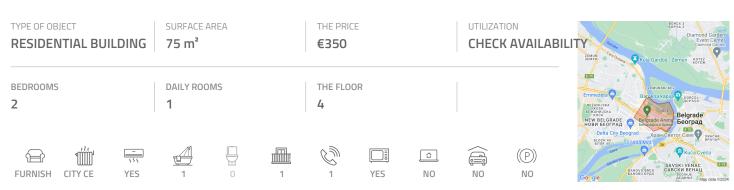

## #25349, Rent - Apartment, Belgrade, BLOK 22

Apartment is placed on an excellent location, in immediate vicinity of Belgrade arena an several office buildings, as well as different commercial amenities. Busy boulevards in this part of town enable easy communication with the rest of the town, either by public or private transport. Apartment is housed on fourth floor of well maintained building with lift. It comprises of central hallway which leads into all other rooms, living room with an exit to terrace, detached kitchen and dining room, bathroom with shower cabin and two bedrooms. Terrace gives very nice view onto surrounding area. Apartment is equipped with classic furniture and suitable for families.