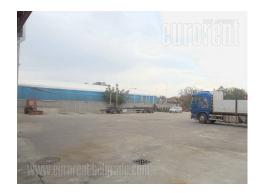

Completely new warehouse of 900 m<sup>2</sup>. Has cement base, asphalt truck access 4 m wight and 3 entrances. High of ceilings is 8-9 m. Has area under roof of 800 m<sup>2</sup>. Suitable for every purpose. Business premise of 250 m<sup>2</sup> is situated on upper level. It has six offices, kitchen and restroom.