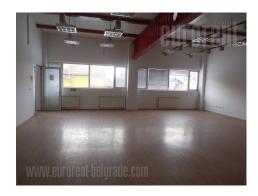

Completely new warehouse of 900 m<sup>2</sup>. Has cement base, asphalt truck access 4 m wight and 3 entrances. High of ceilings is 8-9 m. Has area under roof of 800 m<sup>2</sup>. Suitable for every purpose. Business premise of 250 m<sup>2</sup> is situated on upper level. It has six offices, kitchen and restroom.