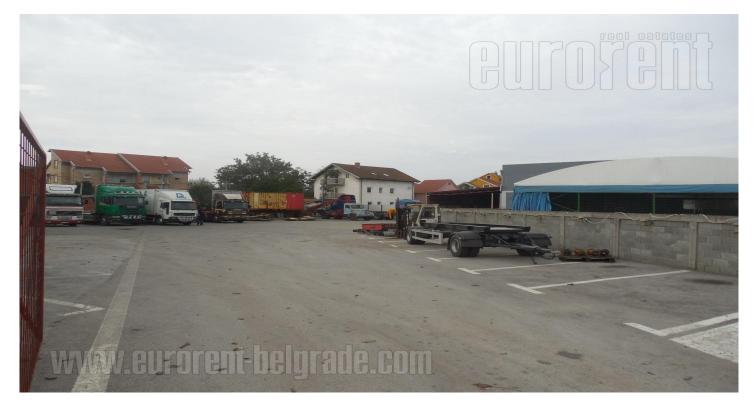

Completely new warehouse of 900 m<sup>2</sup>. Has cement base, asphalt truck access 4 m wight and 3 entrances. High of ceilings is 8-9 m. Has area under roof of 800 m<sup>2</sup>. Suitable for every purpose. Business premise of 250 m<sup>2</sup> is situated on upper level. It has six offices, kitchen and restroom.