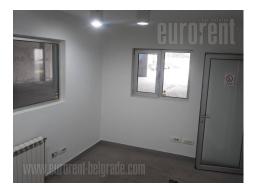

Completely new warehouse of 900 m<sup>2</sup>. Has cement base, asphalt truck access 4 m wight and 3 entrances. High of ceilings is 8-9 m. Has area under roof of 800 m<sup>2</sup>. Suitable for every purpose. Business premise of 250 m<sup>2</sup> is situated on upper level. It has six offices, kitchen and restroom.