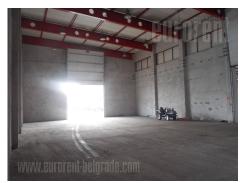

Completely new warehouse of 900 m<sup>2</sup>. Has cement base, asphalt truck access 4 m wight and 3 entrances. High of ceilings is 8-9 m. Has area under roof of 800 m<sup>2</sup>. Suitable for every purpose. Business premise of 250 m<sup>2</sup> is situated on upper level. It has six offices, kitchen and restroom.