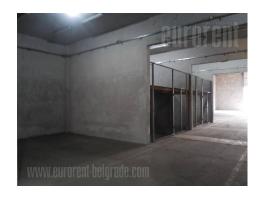

Completely new warehouse of 900 m<sup>2</sup>. Has cement base, asphalt truck access 4 m wight and 3 entrances. High of ceilings is 8-9 m. Has area under roof of 800 m<sup>2</sup>. Suitable for every purpose. Business premise of 250 m<sup>2</sup> is situated on upper level. It has six offices, kitchen and restroom.