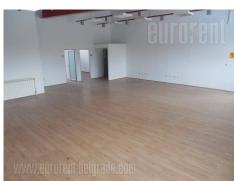

Completely new warehouse of 900 m<sup>2</sup>. Has cement base, asphalt truck access 4 m wight and 3 entrances. High of ceilings is 8-9 m. Has area under roof of 800 m<sup>2</sup>. Suitable for every purpose. Business premise of 250 m<sup>2</sup> is situated on upper level. It has six offices, kitchen and restroom.