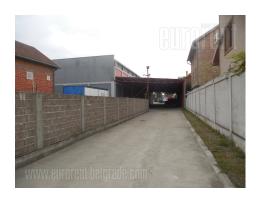

Completely new warehouse of 900 m<sup>2</sup>. Has cement base, asphalt truck access 4 m wight and 3 entrances. High of ceilings is 8-9 m. Has area under roof of 800 m<sup>2</sup>. Suitable for every purpose. Business premise of 250 m<sup>2</sup> is situated on upper level. It has six offices, kitchen and restroom.