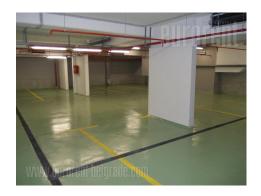

A new commercial building in the very city center in peaceful street. Business environment, close to the pedestrian zone and numerous cafes, restaurants and cultural institutions. Building is equipped with 24/7 security service and security guard, video surveillance, power outage generator, and underground garage with elevator for cars. The space has no partition walls, is very bright and allows division within the space according to the clients needs. It occupies the whole floor. It is very nice illuminated, with excellent panoramic view. Each floor has separate lady's and men's toilets, a kitchen and a technical room so every floor could be separate unit. Floors have similar size. Central heating and cooling units are used in space, but the temperature could be manually adjusted within the office space. The space is technically equipped with telephone lines, a technical room, high-speed Internet, numerous electrical sockets, sophisticated devices and excellent installations. The possibility of renting each floor separately.