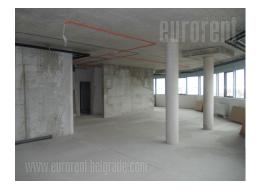

## #252, Rent - Office space, Belgrade, CENTAR

| TYPE OF OBJECT  COMMERCIAL BUILDING |     |                 | SURFACE AREA 152 m² |   |  | THE PRICE €3,192 |     |       | AVAILABLE |          |  |
|-------------------------------------|-----|-----------------|---------------------|---|--|------------------|-----|-------|-----------|----------|--|
| OFFICE 3                            |     |                 | THE BIGGEST OFFICE  |   |  | THE FLOOR        |     |       |           |          |  |
| UNFURNI                             | ÜÜ' | -<br>555<br>YES |                     | 2 |  | 5                | YES | Ŭ YES | 1         | (P)<br>2 |  |

A new commercial building in the very city center in peaceful street. Business environment, close to the pedestrian zone and numerous cafes, restaurants and cultural institutions. Building is equipped with 24/7 security service and security guard, video surveillance, power outage generator, and underground garage with elevator for cars. The space has no partition walls, is very bright and allows division within the space according to the clients needs. It occupies the whole floor. It is very nice illuminated, with excellent panoramic view. Each floor has separate lady's and men's toilets, a kitchen and a technical room so every floor could be separate unit. Floors have similar size. Central heating and cooling units are used in space, but the temperature could be manually adjusted within the office space. The space is technically equipped with telephone lines, a technical room, high-speed Internet, numerous electrical sockets, sophisticated devices and excellent installations. The possibility of renting each floor separately.