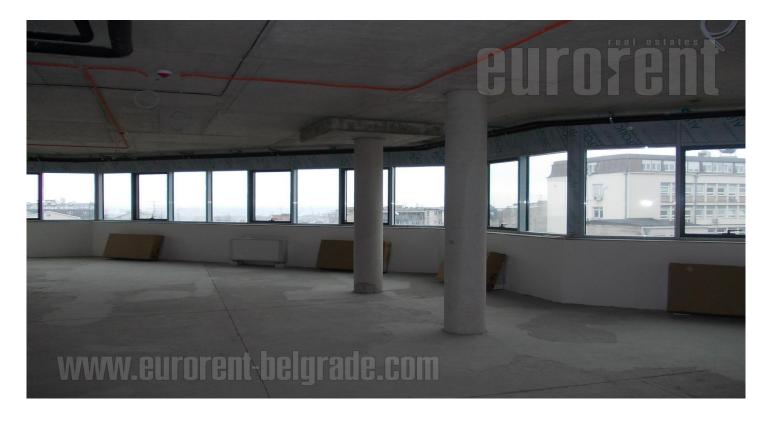

## #252, Rent - Office space, Belgrade, CENTAR

| TYPE OF OBJECT  COMMERCIAL BUILDING |     |                 | SURFACE AREA 152 m² |   |  | THE PRICE €3,192 |     |       | AVAILABLE |          |  |
|-------------------------------------|-----|-----------------|---------------------|---|--|------------------|-----|-------|-----------|----------|--|
| OFFICE 3                            |     |                 | THE BIGGEST OFFICE  |   |  | THE FLOOR        |     |       |           |          |  |
| UNFURNI                             | ÜÜ' | -<br>555<br>YES |                     | 2 |  | 5                | YES | Ŭ YES | 1         | (P)<br>2 |  |

A new commercial building in the very city center in peaceful street. Business environment, close to the pedestrian zone and numerous cafes, restaurants and cultural institutions. Building is equipped with 24/7 security service and security guard, video surveillance, power outage generator, and underground garage with elevator for cars. The space has no partition walls, is very bright and allows division within the space according to the clients needs. It occupies the whole floor. It is very nice illuminated, with excellent panoramic view. Each floor has separate lady's and men's toilets, a kitchen and a technical room so every floor could be separate unit. Floors have similar size. Central heating and cooling units are used in space, but the temperature could be manually adjusted within the office space. The space is technically equipped with telephone lines, a technical room, high-speed Internet, numerous electrical sockets, sophisticated devices and excellent installations. The possibility of renting each floor separately.