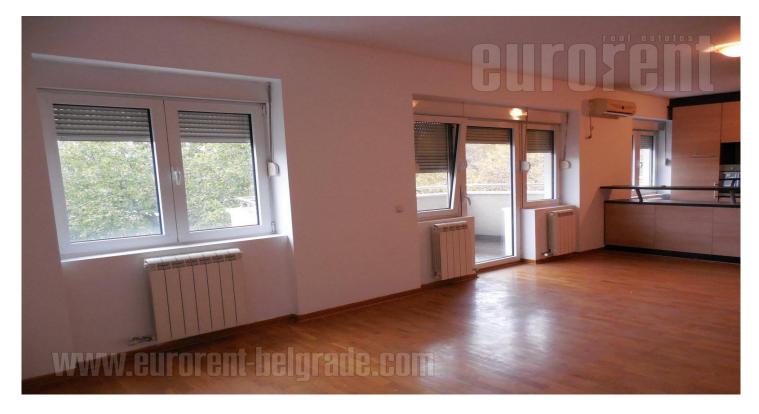

Good, quality apartment on second floor of a newer building, on Vozdovac area. Location is in immediate vicinity of Red star stadium, and only 5 minutes walking distance from Autokomanda, which enables good link to city center. Street has busy traffic, and Banjica forest is just across the street, while there is several cafes and restaurants in surrounding. Building has very nice entrance area with granite fitted floors and inox lift. Apartment is comfort, bright and with good layout. Central hallway leads to all other rooms. Living room and dining area are open plan, and kitchen is only divided with bar-table and furnished with plenty cabinets, stove and burners. Also, it has small pantry with shelves. Three good-size bedrooms are in other part of apartment, and bathroom with bathtub. Guest restroom is at the entrance to apartment. One bedroom has closet, and there is small terrace viewing onto Boulevard and greenery of wood. Additional convenience is secured parking space in basement of building, with direct access to Boulevard. **Apartment** suitable for business purposes