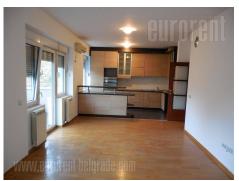

Good, quality apartment on second floor of a newer building, on Vozdovac area. Location is in immediate vicinity of Red star stadium, and only 5 minutes walking distance from Autokomanda, which enables good link to city center. Street has busy traffic, and Banjica forest is just across the street, while there is several cafes and restaurants in surrounding. Building has very nice entrance area with granite fitted floors and inox lift. Apartment is comfort, bright and with good layout. Central hallway leads to all other rooms. Living room and dining area are open plan, and kitchen is only divided with bar-table and furnished with plenty cabinets, stove and burners. Also, it has small pantry with shelves. Three good-size bedrooms are in other part of apartment, and bathroom with bathtub. Guest restroom is at the entrance to apartment. One bedroom has closet, and there is small terrace viewing onto Boulevard and greenery of wood. Additional convenience is secured parking space in basement of building, with direct access to Boulevard. **Apartment** suitable for business purposes