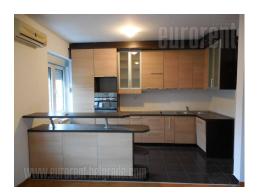

Good, quality apartment on second floor of a newer building, on Vozdovac area. Location is in immediate vicinity of Red star stadium, and only 5 minutes walking distance from Autokomanda, which enables good link to city center. Street has busy traffic, and Banjica forest is just across the street, while there is several cafes and restaurants in surrounding. Building has very nice entrance area with granite fitted floors and inox lift. Apartment is comfort, bright and with good layout. Central hallway leads to all other rooms. Living room and dining area are open plan, and kitchen is only divided with bar-table and furnished with plenty cabinets, stove and burners. Also, it has small pantry with shelves. Three good-size bedrooms are in other part of apartment, and bathroom with bathtub. Guest restroom is at the entrance to apartment. One bedroom has closet, and there is small terrace viewing onto Boulevard and greenery of wood. Additional convenience is secured parking space in basement of building, with direct access to Boulevard. **Apartment** suitable for business purposes