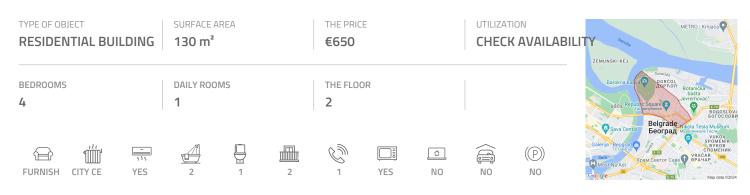

## #25030, Rent - Apartment, Belgrade, SKUPŠTINA

Excellent apartment with characteristic high ceilings in very city center, and in close vicinity of National assembly, Tasmajdan park and Palilula green market. It is housed on the second floor of excellently maintained pre war building. The apartment is spacious and has functional layout. It contains of living room, three bedrooms, one small study room, while dining room is placed in the anteroom. Next to anteroom is kitchen and long hallway which leads to to bathroom with jacuzzi bathtub and a toilet. From this area one can enter a bathroom with hydromassage shower cabin and bedroom interconnected with another kitchen. The apartment is in excellent state with nice windows and doors. All rooms are mutually interconnected, making this apartment ideal