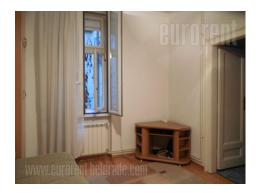

## #25030, Rent - Apartment, Belgrade, SKUPŠTINA

Excellent apartment with characteristic high ceilings in very city center, and in close vicinity of National assembly, Tasmajdan park and Palilula green market. It is housed on the second floor of excellently maintained pre war building. The apartment is spacious and has functional layout. It contains of living room, three bedrooms, one small study room, while dining room is placed in the anteroom. Next to anteroom is kitchen and long hallway which leads to to bathroom with jacuzzi bathtub and a toilet. From this area one can enter a bathroom with hydromassage shower cabin and bedroom interconnected with another kitchen. The apartment is in excellent state with nice windows and doors. All rooms are mutually interconnected, making this apartment ideal