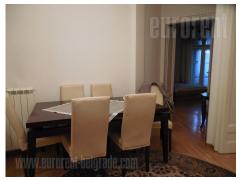

## #25030, Rent - Apartment, Belgrade, SKUPŠTINA

Excellent apartment with characteristic high ceilings in very city center, and in close vicinity of National assembly, Tasmajdan park and Palilula green market. It is housed on the second floor of excellently maintained pre war building. The apartment is spacious and has functional layout. It contains of living room, three bedrooms, one small study room, while dining room is placed in the anteroom. Next to anteroom is kitchen and long hallway which leads to to bathroom with jacuzzi bathtub and a toilet. From this area one can enter a bathroom with hydromassage shower cabin and bedroom interconnected with another kitchen. The apartment is in excellent state with nice windows and doors. All rooms are mutually interconnected, making this apartment ideal