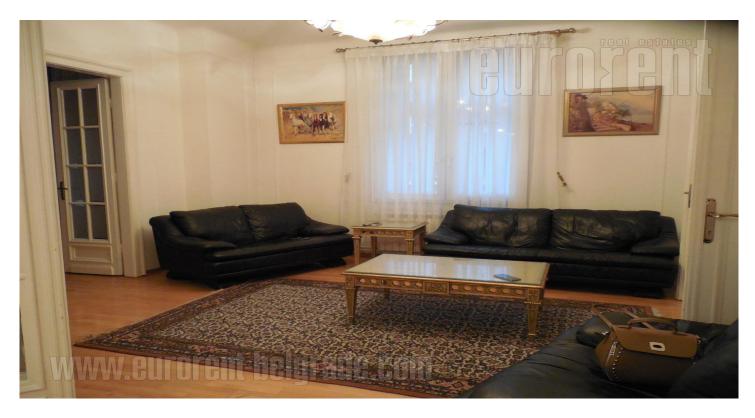

## #25030, Rent - Apartment, Belgrade, SKUPŠTINA

Excellent apartment with characteristic high ceilings in very city center, and in close vicinity of National assembly, Tasmajdan park and Palilula green market. It is housed on the second floor of excellently maintained pre war building. The apartment is spacious and has functional layout. It contains of living room, three bedrooms, one small study room, while dining room is placed in the anteroom. Next to anteroom is kitchen and long hallway which leads to to bathroom with jacuzzi bathtub and a toilet. From this area one can enter a bathroom with hydromassage shower cabin and bedroom interconnected with another kitchen. The apartment is in excellent state with nice windows and doors. All rooms are mutually interconnected, making this apartment ideal