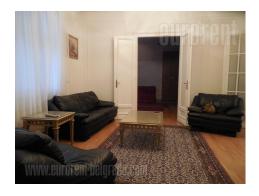

## #25030, Rent - Apartment, Belgrade, SKUPŠTINA

Excellent apartment with characteristic high ceilings in very city center, and in close vicinity of National assembly, Tasmajdan park and Palilula green market. It is housed on the second floor of excellently maintained pre war building. The apartment is spacious and has functional layout. It contains of living room, three bedrooms, one small study room, while dining room is placed in the anteroom. Next to anteroom is kitchen and long hallway which leads to to bathroom with jacuzzi bathtub and a toilet. From this area one can enter a bathroom with hydromassage shower cabin and bedroom interconnected with another kitchen. The apartment is in excellent state with nice windows and doors. All rooms are mutually interconnected, making this apartment ideal