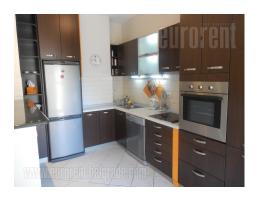

Wider city center, immediate vicinity of St Sava Temple and park. Peaceful street, nice newer building. Excellent apartment on the first floor. It consists out of two bedrooms with closets, spacious living room, restroom, bathroom and fully equipped kitchen. It's furnished with new furniture, has armored door and video surveillance.