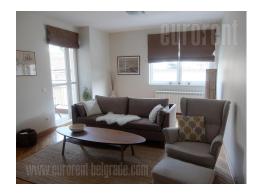

Wider city center, immediate vicinity of St Sava Temple and park. Peaceful street, nice newer building. Excellent apartment on the first floor. It consists out of two bedrooms with closets, spacious living room, restroom, bathroom and fully equipped kitchen. It's furnished with new furniture, has armored door and video surveillance.