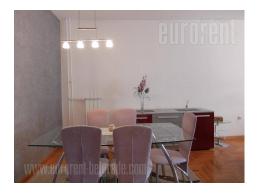

An apartment, located near the Arena in New Belgrade. The position is well connected with the city center, via numerous public transport lines, as well as with the highway, which is within few minute driving distance. The apartment is housed in a relatively new building, with an elevator and garage space. It consists of a hallway which connects other rooms. Large living room is connected with dining area and has an exit to a terrace overlooking the greenery. The kitchen is separate and fully equipped with modern built-in appliances. Bedroom is furnished with king size bed with a mattress and closet, while bathroom has a bathtub and a washing machine. The interior is nicely maintained, equipped with furniture of modern design. Property ideal for a single person or a couple.