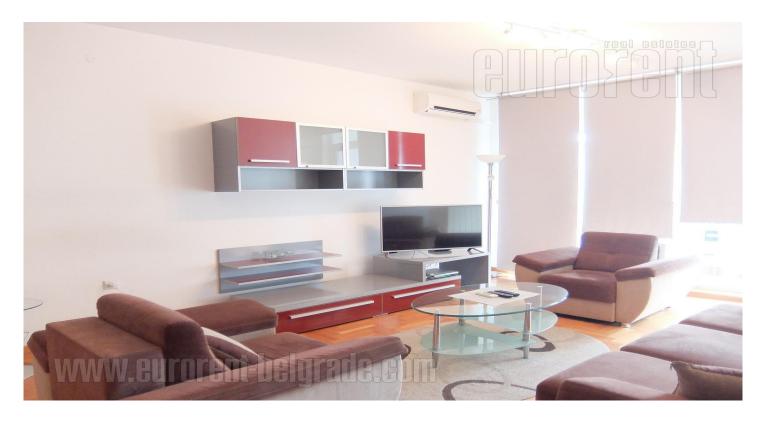

An apartment, located near the Arena in New Belgrade. The position is well connected with the city center, via numerous public transport lines, as well as with the highway, which is within few minute driving distance. The apartment is housed in a relatively new building, with an elevator and garage space. It consists of a hallway which connects other rooms. Large living room is connected with dining area and has an exit to a terrace overlooking the greenery. The kitchen is separate and fully equipped with modern built-in appliances. Bedroom is furnished with king size bed with a mattress and closet, while bathroom has a bathtub and a washing machine. The interior is nicely maintained, equipped with furniture of modern design. Property ideal for a single person or a couple.