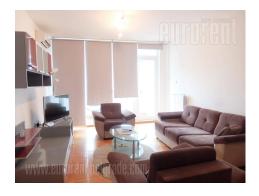

An apartment, located near the Arena in New Belgrade. The position is well connected with the city center, via numerous public transport lines, as well as with the highway, which is within few minute driving distance. The apartment is housed in a relatively new building, with an elevator and garage space. It consists of a hallway which connects other rooms. Large living room is connected with dining area and has an exit to a terrace overlooking the greenery. The kitchen is separate and fully equipped with modern built-in appliances. Bedroom is furnished with king size bed with a mattress and closet, while bathroom has a bathtub and a washing machine. The interior is nicely maintained, equipped with furniture of modern design. Property ideal for a single person or a couple.