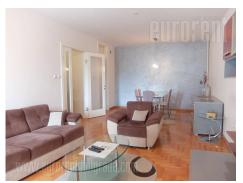

An apartment, located near the Arena in New Belgrade. The position is well connected with the city center, via numerous public transport lines, as well as with the highway, which is within few minute driving distance. The apartment is housed in a relatively new building, with an elevator and garage space. It consists of a hallway which connects other rooms. Large living room is connected with dining area and has an exit to a terrace overlooking the greenery. The kitchen is separate and fully equipped with modern built-in appliances. Bedroom is furnished with king size bed with a mattress and closet, while bathroom has a bathtub and a washing machine. The interior is nicely maintained, equipped with furniture of modern design. Property ideal for a single person or a couple.