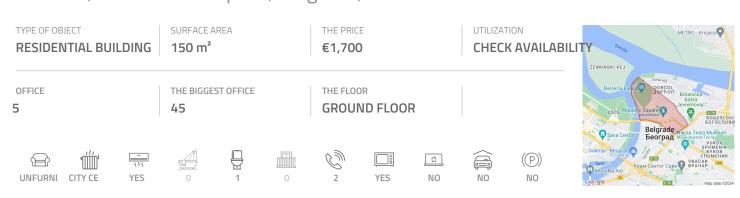

## #24870, Rent - Office space, Belgrade, SABORNA CRKVA

Office space is housed on ground floor of a building in very center. It is close to public garage where parking spot could be rented. Zeleni venac bus roundabout is only few minutes away, so it is easy reachable by public transport too. Premises has independent direct entrance and it views onto park. There are five comfortable offices, one is transit and it serves as reception area, while largest office has around 45 m<sup>2</sup>. Kitchenette is equipped and all rooms are air conditioned. Halogen lights and secured internet connection suits to different office activities.