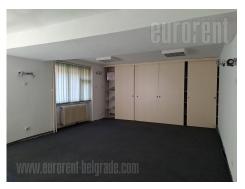

## #24870, Rent - Office space, Belgrade, SABORNA CRKVA

Office space is housed on ground floor of a building in very center. It is close to public garage where parking spot could be rented. Zeleni venac bus roundabout is only few minutes away, so it is easy reachable by public transport too. Premises has independent direct entrance and it views onto park. There are five comfortable offices, one is transit and it serves as reception area, while largest office has around 45 m<sup>2</sup>. Kitchenette is equipped and all rooms are air conditioned. Halogen lights and secured internet connection suits to different office activities.