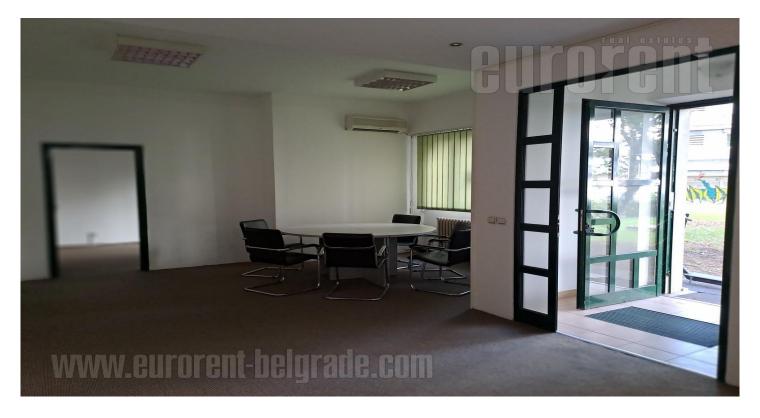

## #24870, Rent - Office space, Belgrade, SABORNA CRKVA

Office space is housed on ground floor of a building in very center. It is close to public garage where parking spot could be rented. Zeleni venac bus roundabout is only few minutes away, so it is easy reachable by public transport too. Premises has independent direct entrance and it views onto park. There are five comfortable offices, one is transit and it serves as reception area, while largest office has around 45 m<sup>2</sup>. Kitchenette is equipped and all rooms are air conditioned. Halogen lights and secured internet connection suits to different office activities.