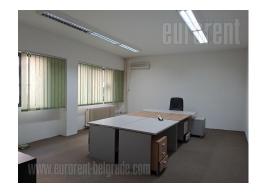

## #24870, Rent - Office space, Belgrade, SABORNA CRKVA

Office space is housed on ground floor of a building in very center. It is close to public garage where parking spot could be rented. Zeleni venac bus roundabout is only few minutes away, so it is easy reachable by public transport too. Premises has independent direct entrance and it views onto park. There are five comfortable offices, one is transit and it serves as reception area, while largest office has around 45 m<sup>2</sup>. Kitchenette is equipped and all rooms are air conditioned. Halogen lights and secured internet connection suits to different office activities.