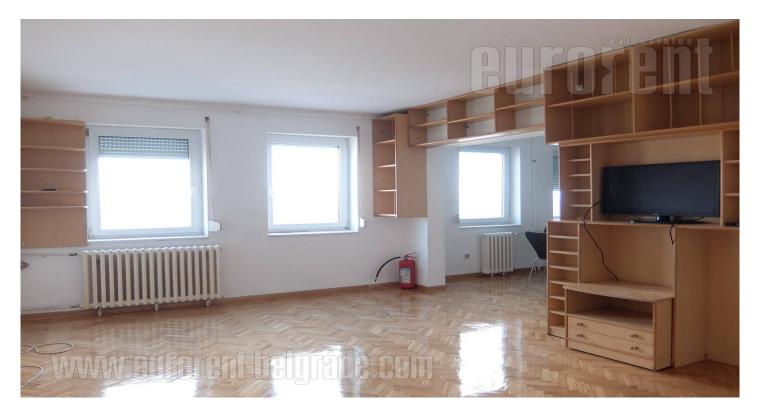

Functional apartment, in YUBC building on a busy location. Excellent connection to all parts of the city and the highway. Building has physical security 24/7 and a nice view of the river. The apartment consists of an entrance hallway, a living room with dining area and a kitchen and a bathroom. Parquet floor is varnished and hobbled and the space is air-conditioned. Ideal for a smaller office.