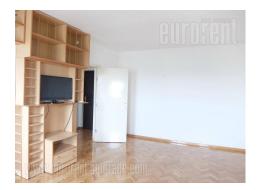

Functional apartment, in YUBC building on a busy location. Excellent connection to all parts of the city and the highway. Building has physical security 24/7 and a nice view of the river. The apartment consists of an entrance hallway, a living room with dining area and a kitchen and a bathroom. Parquet floor is varnished and hobbled and the space is air-conditioned. Ideal for a smaller office.