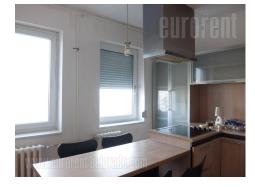

Functional apartment, in YUBC building on a busy location. Excellent connection to all parts of the city and the highway. Building has physical security 24/7 and a nice view of the river. The apartment consists of an entrance hallway, a living room with dining area and a kitchen and a bathroom. Parquet floor is varnished and hobbled and the space is air-conditioned. Ideal for a smaller office.