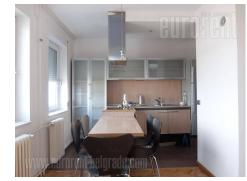

Functional apartment, in YUBC building on a busy location. Excellent connection to all parts of the city and the highway. Building has physical security 24/7 and a nice view of the river. The apartment consists of an entrance hallway, a living room with dining area and a kitchen and a bathroom. Parquet floor is varnished and hobbled and the space is air-conditioned. Ideal for a smaller office.