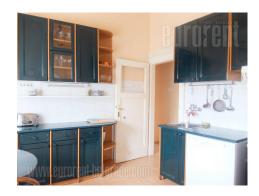

Apartment with characteristic interconnected rooms and high ceiling, located in vicinity of Embassy of Portugal, as well as Israel. It is housed on the high ground floor of a pre-war villa, with a 15 acre yard. It consists of an entrance hallway leading to the living room with a fireplace and an exit to a terrace, as well as to the building's backyard. On the right side of the central parlor there is a bedroom equipped with a double bed and closets, while on the other side there is a children's room which is interconnecting. From here one can enter a fully equipped kitchen with a pantry. Bathroom has a shower cabin and a separate utility room with a washing machine. The apartment hasn't been renovated, it is equipped with a combination of classical and styled furniture. Ideal for a smaller family.