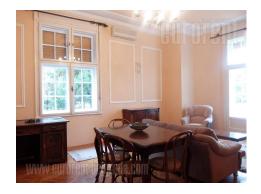

Apartment with characteristic interconnected rooms and high ceiling, located in vicinity of Embassy of Portugal, as well as Israel. It is housed on the high ground floor of a pre-war villa, with a 15 acre yard. It consists of an entrance hallway leading to the living room with a fireplace and an exit to a terrace, as well as to the building's backyard. On the right side of the central parlor there is a bedroom equipped with a double bed and closets, while on the other side there is a children's room which is interconnecting. From here one can enter a fully equipped kitchen with a pantry. Bathroom has a shower cabin and a separate utility room with a washing machine. The apartment hasn't been renovated, it is equipped with a combination of classical and styled furniture. Ideal for a smaller family.