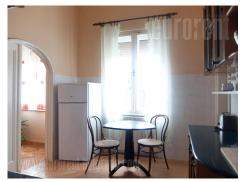

Apartment with characteristic interconnected rooms and high ceiling, located in vicinity of Embassy of Portugal, as well as Israel. It is housed on the high ground floor of a pre-war villa, with a 15 acre yard. It consists of an entrance hallway leading to the living room with a fireplace and an exit to a terrace, as well as to the building's backyard. On the right side of the central parlor there is a bedroom equipped with a double bed and closets, while on the other side there is a children's room which is interconnecting. From here one can enter a fully equipped kitchen with a pantry. Bathroom has a shower cabin and a separate utility room with a washing machine. The apartment hasn't been renovated, it is equipped with a combination of classical and styled furniture. Ideal for a smaller family.