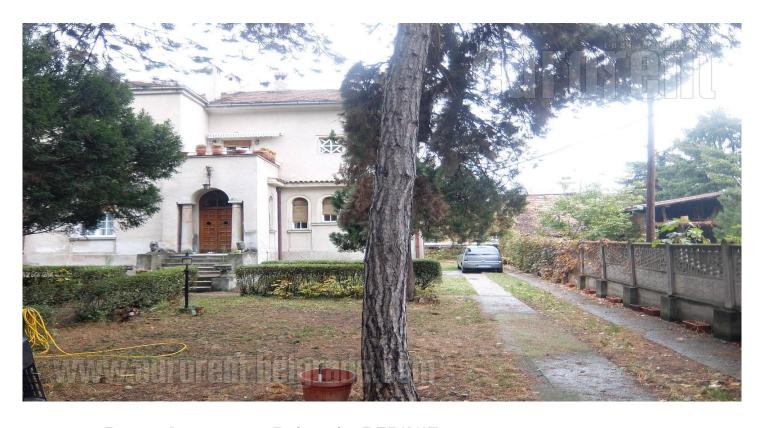

Apartment with characteristic interconnected rooms and high ceiling, located in vicinity of Embassy of Portugal, as well as Israel. It is housed on the high ground floor of a pre-war villa, with a 15 acre yard. It consists of an entrance hallway leading to the living room with a fireplace and an exit to a terrace, as well as to the building's backyard. On the right side of the central parlor there is a bedroom equipped with a double bed and closets, while on the other side there is a children's room which is interconnecting. From here one can enter a fully equipped kitchen with a pantry. Bathroom has a shower cabin and a separate utility room with a washing machine. The apartment hasn't been renovated, it is equipped with a combination of classical and styled furniture. Ideal for a smaller family.