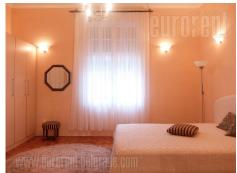

Apartment with characteristic interconnected rooms and high ceiling, located in vicinity of Embassy of Portugal, as well as Israel. It is housed on the high ground floor of a pre-war villa, with a 15 acre yard. It consists of an entrance hallway leading to the living room with a fireplace and an exit to a terrace, as well as to the building's backyard. On the right side of the central parlor there is a bedroom equipped with a double bed and closets, while on the other side there is a children's room which is interconnecting. From here one can enter a fully equipped kitchen with a pantry. Bathroom has a shower cabin and a separate utility room with a washing machine. The apartment hasn't been renovated, it is equipped with a combination of classical and styled furniture. Ideal for a smaller family.