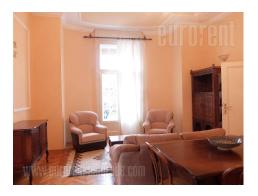

Apartment with characteristic interconnected rooms and high ceiling, located in vicinity of Embassy of Portugal, as well as Israel. It is housed on the high ground floor of a pre-war villa, with a 15 acre yard. It consists of an entrance hallway leading to the living room with a fireplace and an exit to a terrace, as well as to the building's backyard. On the right side of the central parlor there is a bedroom equipped with a double bed and closets, while on the other side there is a children's room which is interconnecting. From here one can enter a fully equipped kitchen with a pantry. Bathroom has a shower cabin and a separate utility room with a washing machine. The apartment hasn't been renovated, it is equipped with a combination of classical and styled furniture. Ideal for a smaller family.