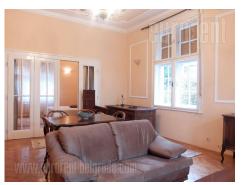

Apartment with characteristic interconnected rooms and high ceiling, located in vicinity of Embassy of Portugal, as well as Israel. It is housed on the high ground floor of a pre-war villa, with a 15 acre yard. It consists of an entrance hallway leading to the living room with a fireplace and an exit to a terrace, as well as to the building's backyard. On the right side of the central parlor there is a bedroom equipped with a double bed and closets, while on the other side there is a children's room which is interconnecting. From here one can enter a fully equipped kitchen with a pantry. Bathroom has a shower cabin and a separate utility room with a washing machine. The apartment hasn't been renovated, it is equipped with a combination of classical and styled furniture. Ideal for a smaller family.