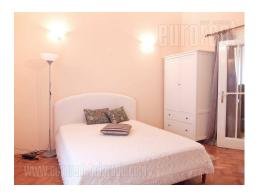

Apartment with characteristic interconnected rooms and high ceiling, located in vicinity of Embassy of Portugal, as well as Israel. It is housed on the high ground floor of a pre-war villa, with a 15 acre yard. It consists of an entrance hallway leading to the living room with a fireplace and an exit to a terrace, as well as to the building's backyard. On the right side of the central parlor there is a bedroom equipped with a double bed and closets, while on the other side there is a children's room which is interconnecting. From here one can enter a fully equipped kitchen with a pantry. Bathroom has a shower cabin and a separate utility room with a washing machine. The apartment hasn't been renovated, it is equipped with a combination of classical and styled furniture. Ideal for a smaller family.