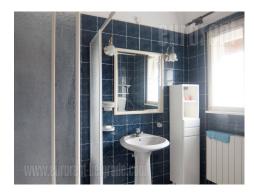

Apartment with characteristic interconnected rooms and high ceiling, located in vicinity of Embassy of Portugal, as well as Israel. It is housed on the high ground floor of a pre-war villa, with a 15 acre yard. It consists of an entrance hallway leading to the living room with a fireplace and an exit to a terrace, as well as to the building's backyard. On the right side of the central parlor there is a bedroom equipped with a double bed and closets, while on the other side there is a children's room which is interconnecting. From here one can enter a fully equipped kitchen with a pantry. Bathroom has a shower cabin and a separate utility room with a washing machine. The apartment hasn't been renovated, it is equipped with a combination of classical and styled furniture. Ideal for a smaller family.