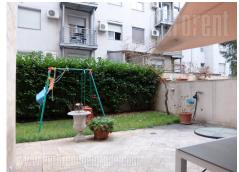

Completely renovated apartment is situated in quiet street close to Vukov spomenik (Vuk's monument) and Djeram green-market. Plenty of amenities for comfortable live are in the surroundings, such as stores, coffee shops and restaurants several lines of public transport. Building's entrance is nicely maintained. The apartment is housed on the ground floor of relatively new building with an elevator. Entrance hallway is long and connects all rooms of the apartment. Large living room is interconnected with dining room, while separate kitchen is fully equipped with new cupboards and appliances. Living room has an exit to a terrace/yard of 100 m<sup>2</sup> which is partially paved and equipped with sitting set. Two bedrooms are furnished with beds and closets overlooking the yard. Bathroom is with bathtub. The apartment is abundant with light and with functional layout. In the basement level one parking space is at disposal in the building's garage. Suitable for life of a couple or a quiet business