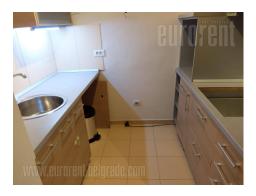

Completely renovated apartment is situated in quiet street close to Vukov spomenik (Vuk's monument) and Djeram green-market. Plenty of amenities for comfortable live are in the surroundings, such as stores, coffee shops and restaurants several lines of public transport. Building's entrance is nicely maintained. The apartment is housed on the ground floor of relatively new building with an elevator. Entrance hallway is long and connects all rooms of the apartment. Large living room is interconnected with dining room, while separate kitchen is fully equipped with new cupboards and appliances. Living room has an exit to a terrace/yard of 100 m<sup>2</sup> which is partially paved and equipped with sitting set. Two bedrooms are furnished with beds and closets overlooking the yard. Bathroom is with bathtub. The apartment is abundant with light and with functional layout. In the basement level one parking space is at disposal in the building's garage. Suitable for life of a couple or a quiet business