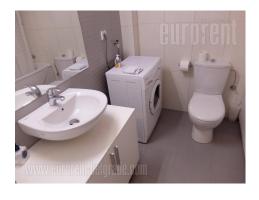

Completely renovated apartment is situated in quiet street close to Vukov spomenik (Vuk's monument) and Djeram green-market. Plenty of amenities for comfortable live are in the surroundings, such as stores, coffee shops and restaurants several lines of public transport. Building's entrance is nicely maintained. The apartment is housed on the ground floor of relatively new building with an elevator. Entrance hallway is long and connects all rooms of the apartment. Large living room is interconnected with dining room, while separate kitchen is fully equipped with new cupboards and appliances. Living room has an exit to a terrace/yard of 100 m<sup>2</sup> which is partially paved and equipped with sitting set. Two bedrooms are furnished with beds and closets overlooking the yard. Bathroom is with bathtub. The apartment is abundant with light and with functional layout. In the basement level one parking space is at disposal in the building's garage. Suitable for life of a couple or a quiet business