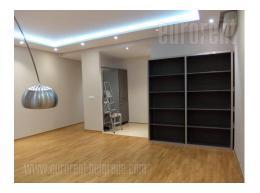

Completely renovated apartment is situated in quiet street close to Vukov spomenik (Vuk's monument) and Djeram green-market. Plenty of amenities for comfortable live are in the surroundings, such as stores, coffee shops and restaurants several lines of public transport. Building's entrance is nicely maintained. The apartment is housed on the ground floor of relatively new building with an elevator. Entrance hallway is long and connects all rooms of the apartment. Large living room is interconnected with dining room, while separate kitchen is fully equipped with new cupboards and appliances. Living room has an exit to a terrace/yard of 100 m<sup>2</sup> which is partially paved and equipped with sitting set. Two bedrooms are furnished with beds and closets overlooking the yard. Bathroom is with bathtub. The apartment is abundant with light and with functional layout. In the basement level one parking space is at disposal in the building's garage. Suitable for life of a couple or a quiet business