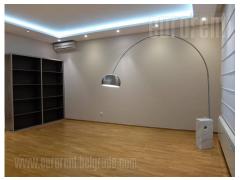

Completely renovated apartment is situated in quiet street close to Vukov spomenik (Vuk's monument) and Djeram green-market. Plenty of amenities for comfortable live are in the surroundings, such as stores, coffee shops and restaurants several lines of public transport. Building's entrance is nicely maintained. The apartment is housed on the ground floor of relatively new building with an elevator. Entrance hallway is long and connects all rooms of the apartment. Large living room is interconnected with dining room, while separate kitchen is fully equipped with new cupboards and appliances. Living room has an exit to a terrace/yard of 100 m<sup>2</sup> which is partially paved and equipped with sitting set. Two bedrooms are furnished with beds and closets overlooking the yard. Bathroom is with bathtub. The apartment is abundant with light and with functional layout. In the basement level one parking space is at disposal in the building's garage. Suitable for life of a couple or a quiet business