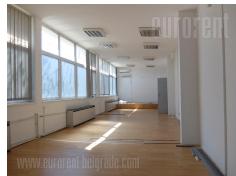

Premises consists out of shop on ground floor of 30 m<sup>2</sup>, one half-level with two offices and third main level with eight large and one smaller office, kitchen and three rest rooms. All walls are movable so structure can be changed.