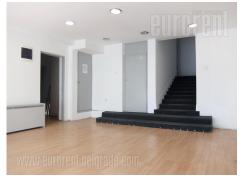

Premises consists out of shop on ground floor of 30 m<sup>2</sup>, one half-level with two offices and third main level with eight large and one smaller office, kitchen and three rest rooms. All walls are movable so structure can be changed.