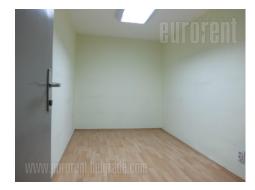

Premises consists out of shop on ground floor of 30 m<sup>2</sup>, one half-level with two offices and third main level with eight large and one smaller office, kitchen and three rest rooms. All walls are movable so structure can be changed.