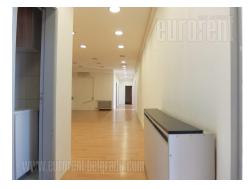

Premises consists out of shop on ground floor of 30 m<sup>2</sup>, one half-level with two offices and third main level with eight large and one smaller office, kitchen and three rest rooms. All walls are movable so structure can be changed.