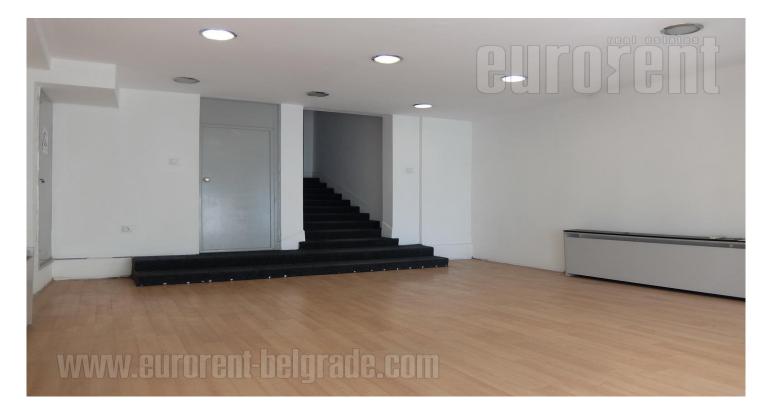

Premises consists out of shop on ground floor of 30 m<sup>2</sup>, one half-level with two offices and third main level with eight large and one smaller office, kitchen and three rest rooms. All walls are movable so structure can be changed.