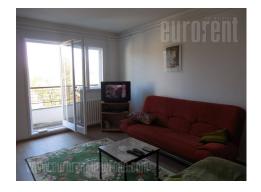

A duplex apartment located in one of the most beautiful areas of Banovo brdo. Building complex placed within a park with plenty of greenery and idyllic atmosphere. The apartment is housed on the fourth floor of a walk up building. First level consists od a living room, partially separated from the kitchen and dining area. It has an exit to a terrace facing the park. There is a bathroom with a bathtub and a toilet on first level. One more room is at disposal here, it could be equipped according to need. Second level consists of an open space divided into two units, a living room on one side and a study with a sofa on the other. A spiral staircase is placed in between. Bathroom on this level has a shower. The apartment has large window surfaces, allowing a plenty of daylight. Pleasant, comfortable environment surrounded with greenery and functional space makes this property attractive and desirable.