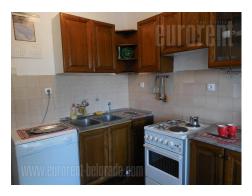

A duplex apartment located in one of the most beautiful areas of Banovo brdo. Building complex placed within a park with plenty of greenery and idyllic atmosphere. The apartment is housed on the fourth floor of a walk up building. First level consists od a living room, partially separated from the kitchen and dining area. It has an exit to a terrace facing the park. There is a bathroom with a bathtub and a toilet on first level. One more room is at disposal here, it could be equipped according to need. Second level consists of an open space divided into two units, a living room on one side and a study with a sofa on the other. A spiral staircase is placed in between. Bathroom on this level has a shower. The apartment has large window surfaces, allowing a plenty of daylight. Pleasant, comfortable environment surrounded with greenery and functional space makes this property attractive and desirable.