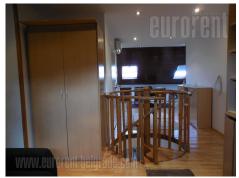

A duplex apartment located in one of the most beautiful areas of Banovo brdo. Building complex placed within a park with plenty of greenery and idyllic atmosphere. The apartment is housed on the fourth floor of a walk up building. First level consists od a living room, partially separated from the kitchen and dining area. It has an exit to a terrace facing the park. There is a bathroom with a bathtub and a toilet on first level. One more room is at disposal here, it could be equipped according to need. Second level consists of an open space divided into two units, a living room on one side and a study with a sofa on the other. A spiral staircase is placed in between. Bathroom on this level has a shower. The apartment has large window surfaces, allowing a plenty of daylight. Pleasant, comfortable environment surrounded with greenery and functional space makes this property attractive and desirable.