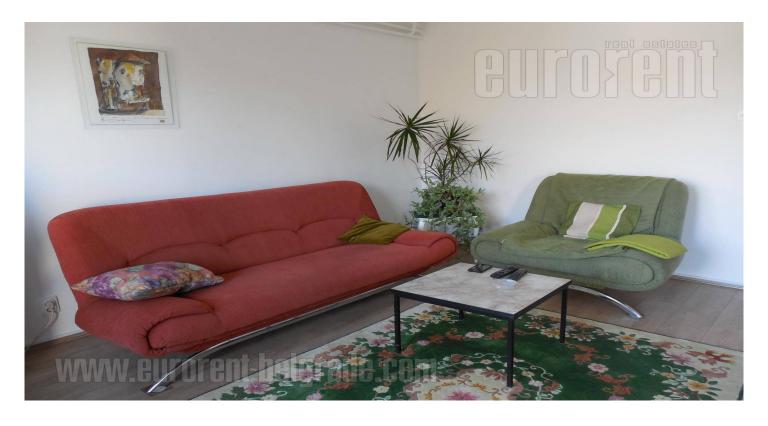

A duplex apartment located in one of the most beautiful areas of Banovo brdo. Building complex placed within a park with plenty of greenery and idyllic atmosphere. The apartment is housed on the fourth floor of a walk up building. First level consists od a living room, partially separated from the kitchen and dining area. It has an exit to a terrace facing the park. There is a bathroom with a bathtub and a toilet on first level. One more room is at disposal here, it could be equipped according to need. Second level consists of an open space divided into two units, a living room on one side and a study with a sofa on the other. A spiral staircase is placed in between. Bathroom on this level has a shower. The apartment has large window surfaces, allowing a plenty of daylight. Pleasant, comfortable environment surrounded with greenery and functional space makes this property attractive and desirable.