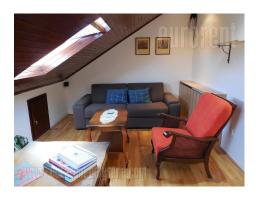

A duplex apartment located in one of the most beautiful areas of Banovo brdo. Building complex placed within a park with plenty of greenery and idyllic atmosphere. The apartment is housed on the fourth floor of a walk up building. First level consists od a living room, partially separated from the kitchen and dining area. It has an exit to a terrace facing the park. There is a bathroom with a bathtub and a toilet on first level. One more room is at disposal here, it could be equipped according to need. Second level consists of an open space divided into two units, a living room on one side and a study with a sofa on the other. A spiral staircase is placed in between. Bathroom on this level has a shower. The apartment has large window surfaces, allowing a plenty of daylight. Pleasant, comfortable environment surrounded with greenery and functional space makes this property attractive and desirable.