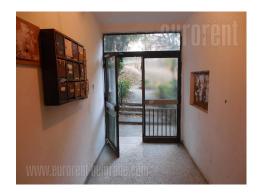

A duplex apartment located in one of the most beautiful areas of Banovo brdo. Building complex placed within a park with plenty of greenery and idyllic atmosphere. The apartment is housed on the fourth floor of a walk up building. First level consists od a living room, partially separated from the kitchen and dining area. It has an exit to a terrace facing the park. There is a bathroom with a bathtub and a toilet on first level. One more room is at disposal here, it could be equipped according to need. Second level consists of an open space divided into two units, a living room on one side and a study with a sofa on the other. A spiral staircase is placed in between. Bathroom on this level has a shower. The apartment has large window surfaces, allowing a plenty of daylight. Pleasant, comfortable environment surrounded with greenery and functional space makes this property attractive and desirable.