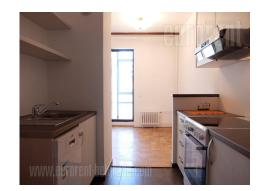

An apartment situated in peaceful street, in residential part of the city which is considered as wider center. The very city center is at only twenty minutes walking distance. Tašmajdan park, numerous shops and cafes are in the neighbourhood. The apartment is housed on the first floor of well maintained building with an elevator. It consists of small hallway, living room interconnected with dining room and kitchen. Kitchen is fully equipped with new cupboards and appliances, and partially separated from the living room. From dining room one can exit to a terrace. Other part of the apartment is private area, it consists of hallway which leads to two bedrooms, bathroom with a bathtub, toilet and pantry. Bedrooms are sharing the same glassed-in terrace overlooking the yard. The space is freshly painted, without furniture and with functional structure. Suitable both for family life or business