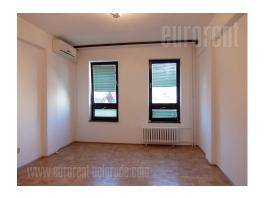

An apartment situated in peaceful street, in residential part of the city which is considered as wider center. The very city center is at only twenty minutes walking distance. Tašmajdan park, numerous shops and cafes are in the neighbourhood. The apartment is housed on the first floor of well maintained building with an elevator. It consists of small hallway, living room interconnected with dining room and kitchen. Kitchen is fully equipped with new cupboards and appliances, and partially separated from the living room. From dining room one can exit to a terrace. Other part of the apartment is private area, it consists of hallway which leads to two bedrooms, bathroom with a bathtub, toilet and pantry. Bedrooms are sharing the same glassed-in terrace overlooking the yard. The space is freshly painted, without furniture and with functional structure. Suitable both for family life or business