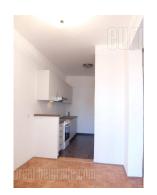

An apartment situated in peaceful street, in residential part of the city which is considered as wider center. The very city center is at only twenty minutes walking distance. Tašmajdan park, numerous shops and cafes are in the neighbourhood. The apartment is housed on the first floor of well maintained building with an elevator. It consists of small hallway, living room interconnected with dining room and kitchen. Kitchen is fully equipped with new cupboards and appliances, and partially separated from the living room. From dining room one can exit to a terrace. Other part of the apartment is private area, it consists of hallway which leads to two bedrooms, bathroom with a bathtub, toilet and pantry. Bedrooms are sharing the same glassed-in terrace overlooking the yard. The space is freshly painted, without furniture and with functional structure. Suitable both for family life or business