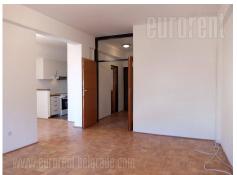

An apartment situated in peaceful street, in residential part of the city which is considered as wider center. The very city center is at only twenty minutes walking distance. Tašmajdan park, numerous shops and cafes are in the neighbourhood. The apartment is housed on the first floor of well maintained building with an elevator. It consists of small hallway, living room interconnected with dining room and kitchen. Kitchen is fully equipped with new cupboards and appliances, and partially separated from the living room. From dining room one can exit to a terrace. Other part of the apartment is private area, it consists of hallway which leads to two bedrooms, bathroom with a bathtub, toilet and pantry. Bedrooms are sharing the same glassed-in terrace overlooking the yard. The space is freshly painted, without furniture and with functional structure. Suitable both for family life or business