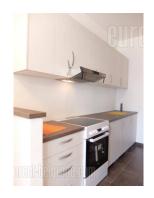

An apartment situated in peaceful street, in residential part of the city which is considered as wider center. The very city center is at only twenty minutes walking distance. Tašmajdan park, numerous shops and cafes are in the neighbourhood. The apartment is housed on the first floor of well maintained building with an elevator. It consists of small hallway, living room interconnected with dining room and kitchen. Kitchen is fully equipped with new cupboards and appliances, and partially separated from the living room. From dining room one can exit to a terrace. Other part of the apartment is private area, it consists of hallway which leads to two bedrooms, bathroom with a bathtub, toilet and pantry. Bedrooms are sharing the same glassed-in terrace overlooking the yard. The space is freshly painted, without furniture and with functional structure. Suitable both for family life or business