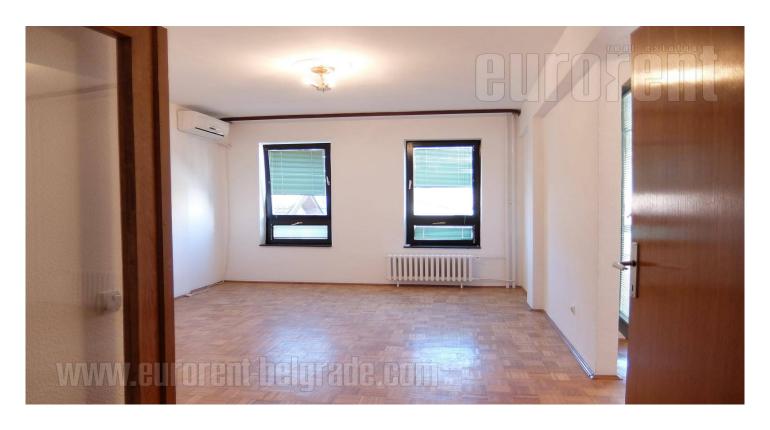

An apartment situated in peaceful street, in residential part of the city which is considered as wider center. The very city center is at only twenty minutes walking distance. Tašmajdan park, numerous shops and cafes are in the neighbourhood. The apartment is housed on the first floor of well maintained building with an elevator. It consists of small hallway, living room interconnected with dining room and kitchen. Kitchen is fully equipped with new cupboards and appliances, and partially separated from the living room. From dining room one can exit to a terrace. Other part of the apartment is private area, it consists of hallway which leads to two bedrooms, bathroom with a bathtub, toilet and pantry. Bedrooms are sharing the same glassed-in terrace overlooking the yard. The space is freshly painted, without furniture and with functional structure. Suitable both for family life or business