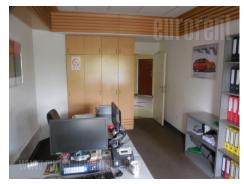

Business premises in hart of business zone of New Belgrade. On a location with excellent connection to all parts of the city and vicinity of freeway exit and airport. There are many public transportation stops in near surroundings so the connection to other parts of the city is excellent as well. The space itself is on the first floor of an apartment building with 24/7 security at the entrance. Office space consists of admitance area which is connected to all offices. There is one bigger office of 50 m<sup>2</sup>, suitable for larger number of employees. The rest of the space consists of four larger and three smaller offices. There is also a kitchenette. Space is very bright and highly functional. Admitance area has granit floors while the rest of space has either laminate flooring or carpets. Whole space is equipped with modern halogenic lighting and has great number of built-in closets. Computer network can be installed throughout the offices. Ideal choice for companies who seek for excellent space on attractive