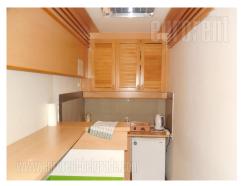

Business premises in hart of business zone of New Belgrade. On a location with excellent connection to all parts of the city and vicinity of freeway exit and airport. There are many public transportation stops in near surroundings so the connection to other parts of the city is excellent as well. The space itself is on the first floor of an apartment building with 24/7 security at the entrance. Office space consists of admitance area which is connected to all offices. There is one bigger office of 50 m<sup>2</sup>, suitable for larger number of employees. The rest of the space consists of four larger and three smaller offices. There is also a kitchenette. Space is very bright and highly functional. Admitance area has granit floors while the rest of space has either laminate flooring or carpets. Whole space is equipped with modern halogenic lighting and has great number of built-in closets. Computer network can be installed throughout the offices. Ideal choice for companies who seek for excellent space on attractive