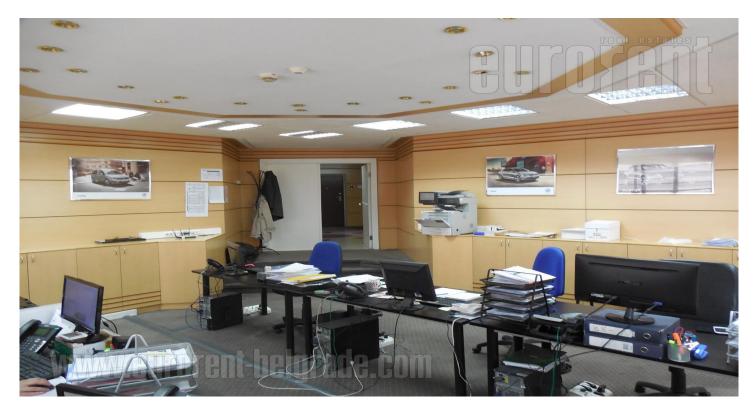

Business premises in hart of business zone of New Belgrade. On a location with excellent connection to all parts of the city and vicinity of freeway exit and airport. There are many public transportation stops in near surroundings so the connection to other parts of the city is excellent as well. The space itself is on the first floor of an apartment building with 24/7 security at the entrance. Office space consists of admitance area which is connected to all offices. There is one bigger office of 50 m<sup>2</sup>, suitable for larger number of employees. The rest of the space consists of four larger and three smaller offices. There is also a kitchenette. Space is very bright and highly functional. Admitance area has granit floors while the rest of space has either laminate flooring or carpets. Whole space is equipped with modern halogenic lighting and has great number of built-in closets. Computer network can be installed throughout the offices. Ideal choice for companies who seek for excellent space on attractive