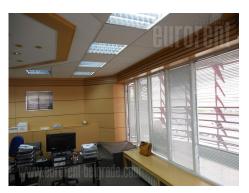

Business premises in hart of business zone of New Belgrade. On a location with excellent connection to all parts of the city and vicinity of freeway exit and airport. There are many public transportation stops in near surroundings so the connection to other parts of the city is excellent as well. The space itself is on the first floor of an apartment building with 24/7 security at the entrance. Office space consists of admitance area which is connected to all offices. There is one bigger office of 50 m<sup>2</sup>, suitable for larger number of employees. The rest of the space consists of four larger and three smaller offices. There is also a kitchenette. Space is very bright and highly functional. Admitance area has granit floors while the rest of space has either laminate flooring or carpets. Whole space is equipped with modern halogenic lighting and has great number of built-in closets. Computer network can be installed throughout the offices. Ideal choice for companies who seek for excellent space on attractive