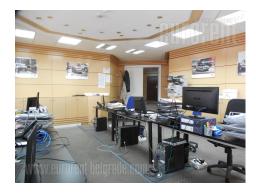

Business premises in hart of business zone of New Belgrade. On a location with excellent connection to all parts of the city and vicinity of freeway exit and airport. There are many public transportation stops in near surroundings so the connection to other parts of the city is excellent as well. The space itself is on the first floor of an apartment building with 24/7 security at the entrance. Office space consists of admitance area which is connected to all offices. There is one bigger office of 50 m<sup>2</sup>, suitable for larger number of employees. The rest of the space consists of four larger and three smaller offices. There is also a kitchenette. Space is very bright and highly functional. Admitance area has granit floors while the rest of space has either laminate flooring or carpets. Whole space is equipped with modern halogenic lighting and has great number of built-in closets. Computer network can be installed throughout the offices. Ideal choice for companies who seek for excellent space on attractive