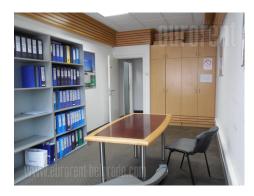

Business premises in hart of business zone of New Belgrade. On a location with excellent connection to all parts of the city and vicinity of freeway exit and airport. There are many public transportation stops in near surroundings so the connection to other parts of the city is excellent as well. The space itself is on the first floor of an apartment building with 24/7 security at the entrance. Office space consists of admitance area which is connected to all offices. There is one bigger office of 50 m<sup>2</sup>, suitable for larger number of employees. The rest of the space consists of four larger and three smaller offices. There is also a kitchenette. Space is very bright and highly functional. Admitance area has granit floors while the rest of space has either laminate flooring or carpets. Whole space is equipped with modern halogenic lighting and has great number of built-in closets. Computer network can be installed throughout the offices. Ideal choice for companies who seek for excellent space on attractive