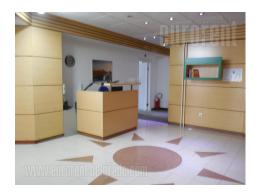

Business premises in hart of business zone of New Belgrade. On a location with excellent connection to all parts of the city and vicinity of freeway exit and airport. There are many public transportation stops in near surroundings so the connection to other parts of the city is excellent as well. The space itself is on the first floor of an apartment building with 24/7 security at the entrance. Office space consists of admitance area which is connected to all offices. There is one bigger office of 50 m<sup>2</sup>, suitable for larger number of employees. The rest of the space consists of four larger and three smaller offices. There is also a kitchenette. Space is very bright and highly functional. Admitance area has granit floors while the rest of space has either laminate flooring or carpets. Whole space is equipped with modern halogenic lighting and has great number of built-in closets. Computer network can be installed throughout the offices. Ideal choice for companies who seek for excellent space on attractive