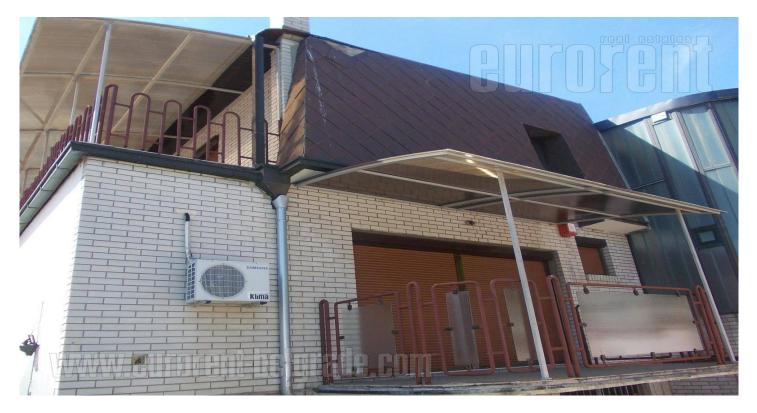

## #24590, Rent - House, Belgrade, ŠUMICE

| TYPE OF OBJECT |              |                        | surface area |        |   | THE PRICE   |     |       | UTILIZATION             |           |  |
|----------------|--------------|------------------------|--------------|--------|---|-------------|-----|-------|-------------------------|-----------|--|
| DETACHED HOUSE |              |                        | 450 m²       |        |   | €1,400      |     |       | CHECK AVAILABILITY      |           |  |
| lot (AR)       |              |                        | BEDROOMS     |        |   | DAILY ROOMS |     |       | LEVELS                  |           |  |
| <b>2</b>       |              |                        | 5            |        |   |             |     |       | PR+I+SUT                |           |  |
|                | ۲<br>INDEPEN | <u>-</u><br>555<br>YES | <u> </u>     | 1<br>1 | 4 | 5           | YES | T YES | <<br>(<br>ÎÌ]<br>≥<br>0 | (P))<br>3 |  |

A house in a peaceful street in a residential area. It spreads on three levels, has three residential units and open space in the basement of 150 m<sup>2</sup>. The house has two entrances and it is convenient both for living and commercial purpose.