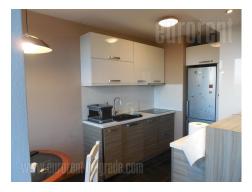

Attractive apartment located in the vicinity of Sava center in New Belgrade, location which is well connected to the rest of the city. Well organized public transport as well as vicinity of highway inclusion. The apartment is housed on the eighth floor of a building with an elevator. It features a living room connected to dining area and a kitchen, which has access to a terrace which is facing greenery and Usce. Kitchen is fully equipped with necessary elements and appliances. Sleeping block features two bedrooms, one of which is equipped with a double bed and a closet while the other has a single bed and a closet. Bathroom has a shower cabin and washing machine. The apartment is functional, abundant with natural light, modernly equipped and renovated. Suitable for a family or a couple.