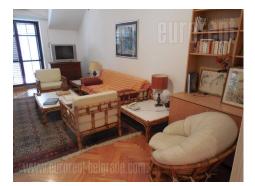

Comfortable apartment within house on Vozdovac. It is peaceful street, close to public transport, 5 minutes by car takes to highway connection and 15 minutes to city center. Apartment is on first floor and it has independent entrance and staircase. It comprises central hallway, large living room area, three bedrooms, bathroom with bathtub, large kitchen with dining area and two terraces. Furniture is of classic lines with some period pieces, of good quality and plenty details. Parking sport is secured. It is quite convenient for families with children.