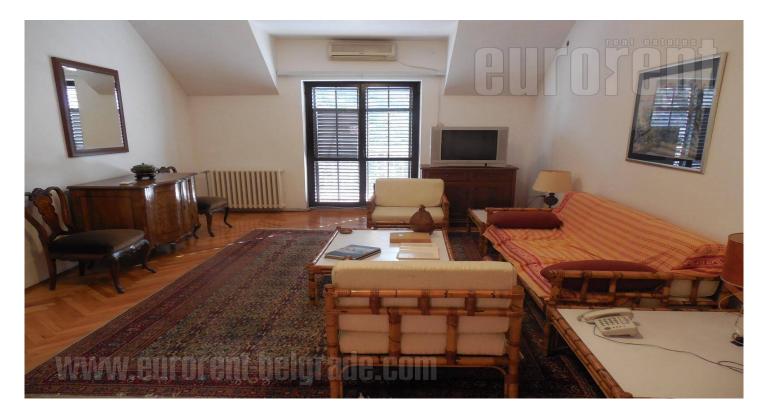

Comfortable apartment within house on Vozdovac. It is peaceful street, close to public transport, 5 minutes by car takes to highway connection and 15 minutes to city center. Apartment is on first floor and it has independent entrance and staircase. It comprises central hallway, large living room area, three bedrooms, bathroom with bathtub, large kitchen with dining area and two terraces. Furniture is of classic lines with some period pieces, of good quality and plenty details. Parking sport is secured. It is quite convenient for families with children.